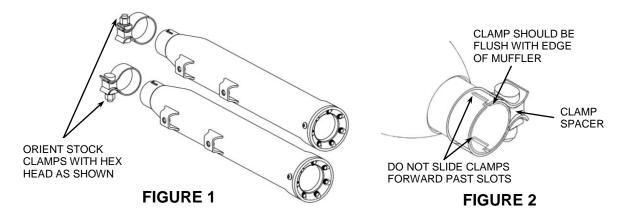

## Read all instructions carefully and completely before installing your new slip-on mufflers

- 1. Remove the stock mufflers carefully. Save the mounting bolts and stock clamps.
- 2. Position the stock clamps with hex head as shown in Figure 1 and slide them onto the slip-on mufflers.
- 3. NOTE: THE MUFFLER WITH THE COBRA LOGO WILL ALWAYS BE THE REAR MUFFLER. Slide the mufflers onto the head pipes until the mounting holes align.
- 4. Fasten the mufflers using the stock mounting bolts in the same manner as stock but **do not tighten.** Verify that the gap, where the mufflers meet the stock heat shields, is similar to the gap the stock mufflers allotted.
- 5. Check all clearances and alignments then tighten the clamps. (NOTE: The muffler clamps should be flush with the end of the muffler when tightened. See **Figure 2**. If the muffler clamps are slid forward past the slots on the slip collar the clamps will not tighten the mufflers properly. Also, make sure the clamp spacer is not over the slots. The slots need to be covered by the clamp band so that it seals the slots properly. Rotate the clamp if necessary).
- 6. Tighten the mounting bolts to factory specifications.
- 7. IMPORTANT: Before starting your engine remove all fingerprints from chrome with a quality wax or chrome polish. Failure to do so can cause chrome discoloration. Due to fluctuations in fuel delivery settings, timing, etc., Cobra Engineering does not warrant against chrome discoloration.