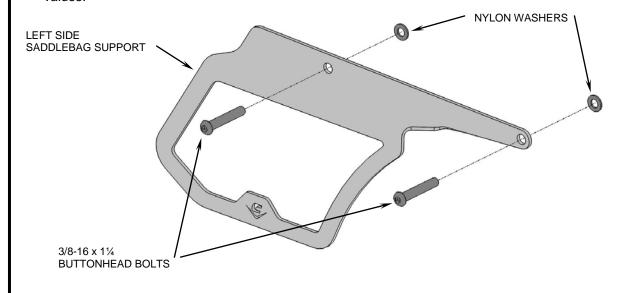

## Read all instructions carefully before installing your new Cobra® product!

- Remove and discard the (2) 3/8" bolts/washers from the left side fender rail. Do NOT remove the chrome fender rail.
- 2. Install left saddlebag support onto the outside of the chrome fender rail (part # facing inward) by inserting (2) supplied 3/8"-16 x 11/4" buttonhead bolts through the saddlebag support, supplied nylon washers and into the fender rail. See Figure 1. Do not fully tighten yet.
- 3. Repeat Steps 1 & 2 on right side.
- 4. Adjust saddlebag supports and fender as needed then and torque all 3/8" bolts to their appropriate values.

FIGURE 1 (LEFT SIDE SHOWN)

\* Cobra® recommends you always wear a helmet while riding. Please never operate your motorcycle while under the influence of alcohol and/or drugs. Enjoy the new look of your motorcycle and please ride safely.