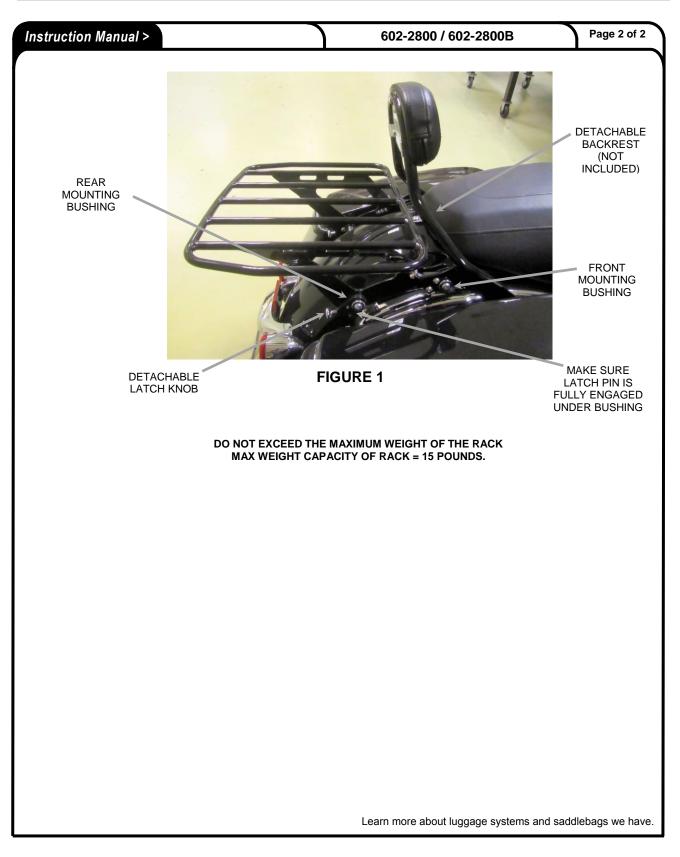

## COBRA.

| Items Supplied > Application(s) >                                                                                                                                                                                |                                                                                                                                                                                                                                                                                                                                                                                                         |                                                                                                             |             |  |
|------------------------------------------------------------------------------------------------------------------------------------------------------------------------------------------------------------------|---------------------------------------------------------------------------------------------------------------------------------------------------------------------------------------------------------------------------------------------------------------------------------------------------------------------------------------------------------------------------------------------------------|-------------------------------------------------------------------------------------------------------------|-------------|--|
| 1 - DI                                                                                                                                                                                                           | ETACHABLE BIGASS FLAT LUGGAGE RACK                                                                                                                                                                                                                                                                                                                                                                      | HARLEY:<br>DRESSER                                                                                          | 09-20       |  |
| Inst                                                                                                                                                                                                             | ruction Manual >                                                                                                                                                                                                                                                                                                                                                                                        | 602-2800 / 602-2800B                                                                                        | Page 1 of 2 |  |
|                                                                                                                                                                                                                  | Read all instructions carefully and comple                                                                                                                                                                                                                                                                                                                                                              |                                                                                                             | Rack!       |  |
| <b>NOTE:</b> You must install either a <b>COBRA Mounting Kit (602-2100/602-2101)</b> or a Harley Davidson 4 point Mounting kit before installing this rack.                                                      |                                                                                                                                                                                                                                                                                                                                                                                                         |                                                                                                             |             |  |
| 1.                                                                                                                                                                                                               | Remove the saddle bags carefully.                                                                                                                                                                                                                                                                                                                                                                       |                                                                                                             |             |  |
| 2.                                                                                                                                                                                                               | Install the mounting kit per the instructions that came with that kit.                                                                                                                                                                                                                                                                                                                                  |                                                                                                             |             |  |
|                                                                                                                                                                                                                  | Once the mounting kit has been installed you can install the rack by inserting the front portions of the rack brackets over the front mounting bosses of the mounting kit. See <b>FIGURE 1</b> . Make sure to insert the rack all the way onto the bosses.                                                                                                                                              |                                                                                                             |             |  |
|                                                                                                                                                                                                                  | Then slowly rotate the rack downward so the rear portion of the rack brackets slips over the rear mounting kit<br>oushings. See <b>FIGURE 1</b> .                                                                                                                                                                                                                                                       |                                                                                                             |             |  |
| 1                                                                                                                                                                                                                | f you are using a Harley Mounting Kit you may need to adjust the width of the mounting kit bushings to align<br>hem with the width of the rack brackets. The Harley Mounting Kits come with spacers that may need to be added<br>or removed to align the width of the mounting kit bushings with the width of the rack. Please see the instructions<br>hat come with the mounting kit for more details. |                                                                                                             |             |  |
| 1                                                                                                                                                                                                                | Also, some Harley Mounting Kits come with oval shaped mounting bushings. These mounting bushings may<br>need to be rotated around the center axis of the bushing to allow for a secure fit of the detachable latch pin.<br>Please see the instructions of the mounting kit for more details.                                                                                                            |                                                                                                             |             |  |
| (                                                                                                                                                                                                                | Pull backward on both detachable latch knobs and then push downward on the rack to allow the rack to sit completely on the mounting kit bushings. Then release the detachable latch knob to fully engage the latch pin underneath the mounting kit bushing. See <b>FIGURE 1</b> .                                                                                                                       |                                                                                                             |             |  |
|                                                                                                                                                                                                                  | Nways check to make sure both detachable latch pins are fully engaged on the bottom of the mounting kit bushing. Failure to fully engage the detachable latch pin could cause the rack to come loose while riding.                                                                                                                                                                                      |                                                                                                             |             |  |
|                                                                                                                                                                                                                  | lake any adjustments to the mounting kit bushings until the detachable rack goes on and off easily.                                                                                                                                                                                                                                                                                                     |                                                                                                             |             |  |
| 10. (                                                                                                                                                                                                            | Once all the adjustments have been made, verify a                                                                                                                                                                                                                                                                                                                                                       | e all the adjustments have been made, verify all hardware has been tightened and reinstall the saddle bags. |             |  |
|                                                                                                                                                                                                                  | efore each ride, check to make sure the detachable latches are fully engaged underneath the mounting ushings.                                                                                                                                                                                                                                                                                           |                                                                                                             |             |  |
| 12. (                                                                                                                                                                                                            | 12. Check the tightness of all the screws after the first ride and after the first 500 miles.                                                                                                                                                                                                                                                                                                           |                                                                                                             |             |  |
| DO NOT EXCEED THE MAXIMUM WEIGHT OF THE RACK<br>MAX WEIGHT CAPACITY OF RACK = 15 POUNDS.                                                                                                                         |                                                                                                                                                                                                                                                                                                                                                                                                         |                                                                                                             |             |  |
| CONTINUED ON PAGE 2                                                                                                                                                                                              |                                                                                                                                                                                                                                                                                                                                                                                                         |                                                                                                             |             |  |
| * Cobra® recommends you always wear a helmet while riding. Please never operate your motorcycle while under the influence of alcohol and/or drugs. Enjoy the new look of your motorcycle and please ride safely. |                                                                                                                                                                                                                                                                                                                                                                                                         |                                                                                                             |             |  |