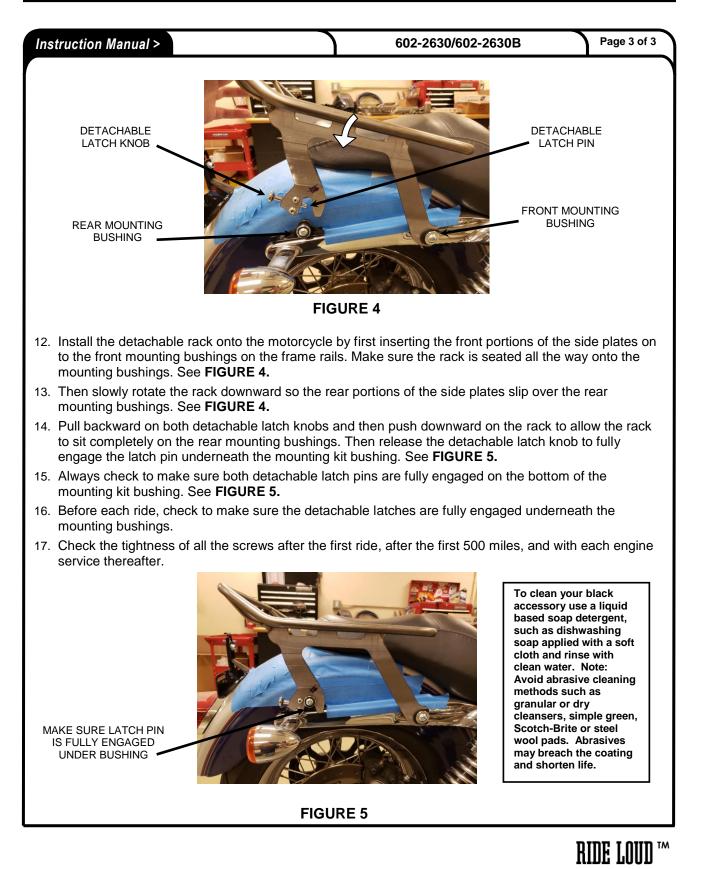

bracket. The rear hole in the mount bracket is slotted so it can slide over the rear bolt so it does not need to be removed completely. See FIGURE 1. LOOSEN TURN APPLY MASKING TAPE SIGNAL BOLT ON TO PROTECT PAINT INSIDE OF FENDER **REMOVE FRONT** BOLT **FIGURE 1** 5. Pull the front of the inner nut plate away from the inside of the fender to allow clearance to insert the front of the mount bracket. The boss on the front of the nut plate will insert through the large hole on the front of the mount bracket. See FIGURE 2. **CONTINUED ON PAGE 2** Cobra® recommends you always wear a helmet while riding. Please never operate your motorcycle while under the influence of alcohol and/or drugs. Enjoy the new look of your motorcycle and please ride safely.

RIDE LOUD ™

## COBRA.



## <u>COBRA</u>