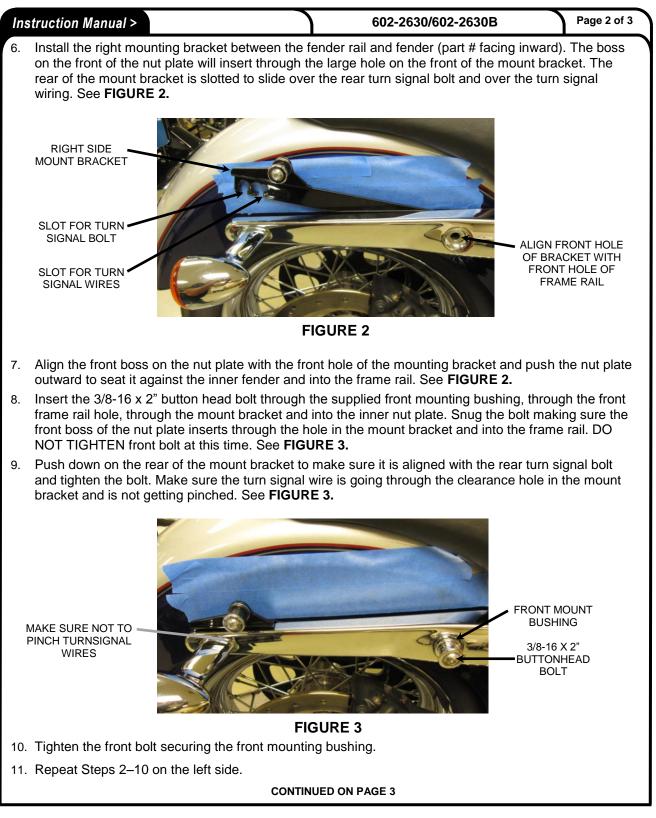

o insert the mount bracket. The rear hole in the mount bracket is slotted so it can slide over the rear bolt so it does not need to be removed completely. See FIGURE 1. LOOSEN TURN APPLY MASKING TAPE SIGNAL BOLT ON TO PROTECT PAINT INSIDE OF FENDER **REMOVE FRONT** BOLT **FIGURE 1** 5. Pull the front of the inner nut plate away from the inside of the fender to allow clearance to insert the front of the mount bracket. The boss on the front of the nut plate will insert through the large hole on the front of the mount bracket. See FIGURE 2. **CONTINUED ON PAGE 2** Cobra® recommends you always wear a helmet while riding. Please never operate your motorcycle while under the influence of alcohol and/or drugs. Enjoy the new look of your motorcycle and please ride safely.

RIDE LOUD ™

## COBRA.



## <u>COBRA</u>