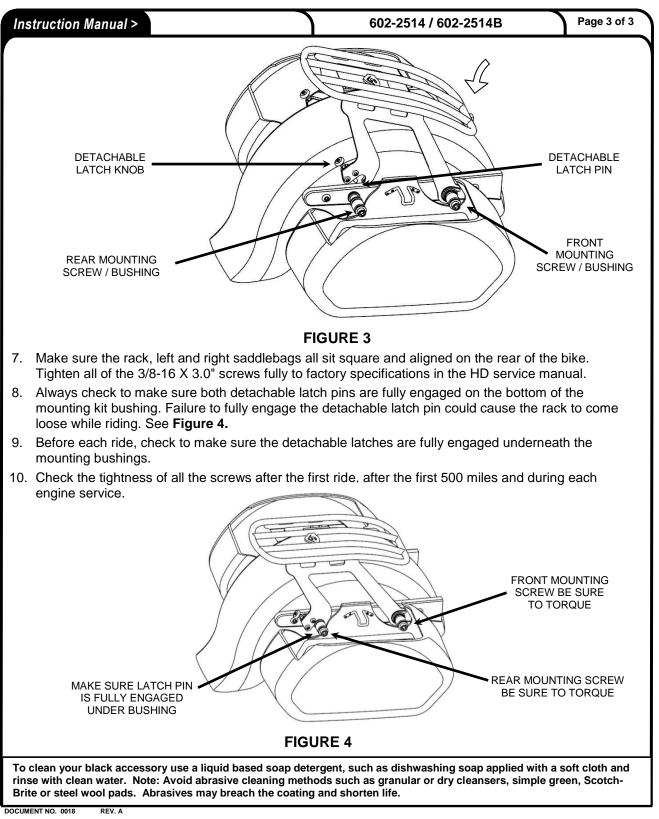

### Read all instructions carefully before installing your new Cobra® product!

- 1. Prepare a large towel or moving blanket to set the removed saddlebags on. Start on the right side of the motorcycle. Open the saddlebag lid, Figure 1. The screws and spacers are retained with the bag by an o-ring on the inner-side of the spacer on the screw, when the screws are fully loose the bag will be pulled off the motorcycle with the screws and spacers. Have an assistant hold the bag as you loosen the front and rear screws retaining the saddlebag and spacers. Carefully pull the bag off the front lower mount and set down on towel. NOTE: Remove only one set of screws right to left on the motorcycle at a time so the saddlebags or fender do not fall resulting in possible scratches or damage to the fender, exhaust, saddlebag or paint.
- 2. Remove the o-rings from the front and rear screws and remove the stock inner spacers (the one closer to the fender rail), and stock bolts from the saddlebags. Insert (1) of the supplied 3/8-16 X 3.0" screws through (1) supplied 3/8" washer, the front saddlebag mount hole and the supplied front backrest bushing, see Figure 2. Insert (1) of the supplied 3/8-16 X 3.0" screws through (1) supplied 3/8" washer, the rear saddlebag mount hole and the supplied arear backrest bushing. Place sufficient blue loctite on both screws. Do not install original o-rings. Reinstall the right bag carefully on to the lower front mount and then thread in the new screws being sure the spacers are in place correctly and centered in the fender rail. Snug the bolts but do not fully tighten at this time.