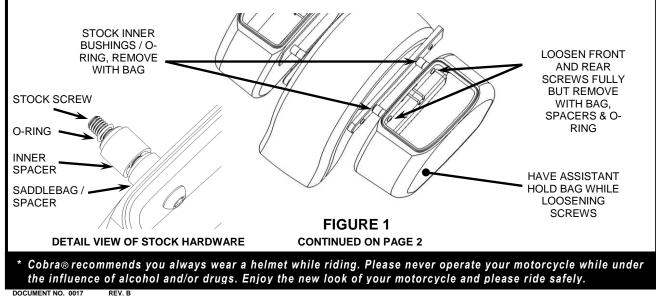

### Read all instructions carefully before installing your new Cobra® product!

- 1. Prepare a large towel or moving blanket to set the removed saddlebags on. Start on the right side of the motorcycle. Open the saddlebag lid, Figure 1. The screws and spacers are retained with the bag by an o-ring on the inner-side of the spacer on the screw, when the screws are fully loose the bag will be pulled off the motorcycle with the screws and spacers. Have an assistant hold the bag as you loosen the front and rear screws retaining the saddlebag and spacers. Carefully pull the bag off the front lower mount and set down on towel. NOTE: Remove only one set of screws right to left on the motorcycle at a time so the saddlebags or fender do not fall resulting in possible scratches or damage to the fender, exhaust, saddlebag or paint.
- 2. Remove the o-rings from the front and rear screws and remove the stock inner spacers (the one closer to the fender rail), and stock bolts from the saddlebags. Insert (1) of the supplied 3/8-16 X 3.0" screws through (1) supplied 3/8" washer, the front saddlebag mount hole and the supplied front backrest bushing, see Figure 2. Insert (1) of the supplied 3/8-16 X 3.0" screws through (1) supplied 3/8" washer, the rear saddlebag mount hole and the supplied arear backrest bushing. Place sufficient blue loctite on both screws. Do not install original o-rings. Reinstall the right bag carefully on to the lower front mount and then thread in the new screws being sure the spacers are in place correctly and centered in the fender rail. Snug the bolts but do not fully tighten at this time.