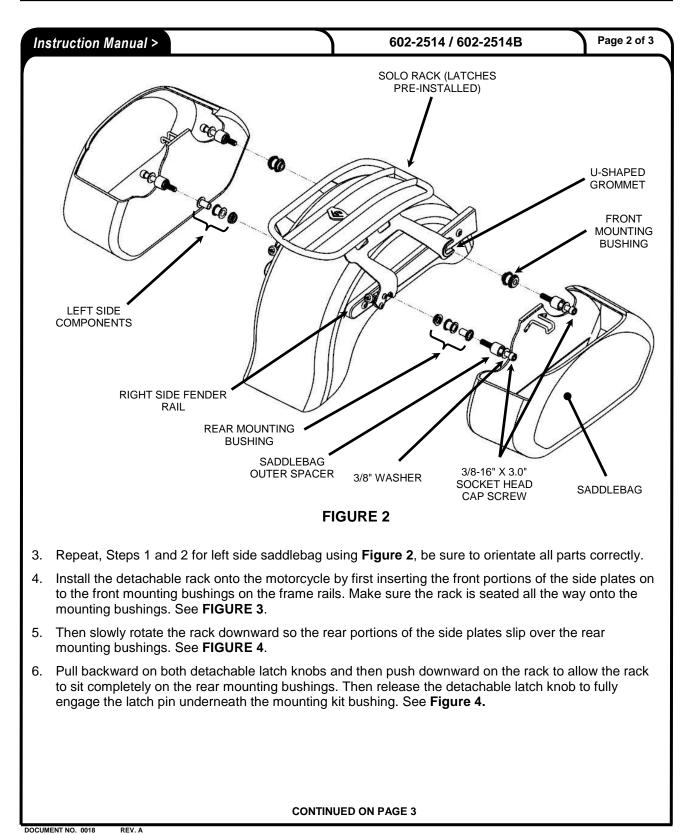

## Items Supplied >

- 1 Detachable Solo Chrome or Black Rack with Latches
- 2 3/8" I.D. Front, Mount Bushing, Black
- 2 3/8" I.D. Rear, Outer/Inner/Plastic Bushing, Black
- 4 3/8"-16 x 3.0" Sockethead Screws Zinc
- 4 3/8" Flat Washers

### Read all instructions carefully before installing your new Cobra® product!

- 1. Prepare a large towel or moving blanket to set the removed saddlebags on. Start on the right side of the motorcycle. Open the saddlebag lid, Figure 1. The screws and spacers are retained with the bag by an o-ring on the inner-side of the spacer on the screw, when the screws are fully loose the bag will be pulled off the motorcycle with the screws and spacers. Have an assistant hold the bag as you loosen the front and rear screws retaining the saddlebag and spacers. Carefully pull the bag off the front lower mount and set down on towel. NOTE: Remove only one set of screws right to left on the motorcycle at a time so the saddlebags or fender do not fall resulting in possible scratches or damage to the fender, exhaust, saddlebag or paint.
- 2. Remove the o-rings from the front and rear screws and remove the stock inner spacers (the one closer to the fender rail), and stock bolts from the saddlebags. Insert (1) of the supplied 3/8-16 X 3.0" screws through (1) supplied 3/8" washer, the front saddlebag mount hole and the supplied front backrest bushing, see Figure 2. Insert (1) of the supplied 3/8-16 X 3.0" screws through (1) supplied 3/8" washer, the rear saddlebag mount hole and the supplied arear backrest bushing. Place sufficient blue loctite on both screws. Do not install original o-rings. Reinstall the right bag carefully on to the lower front mount and then thread in the new screws being sure the spacers are in place correctly and centered in the fender rail. Snug the bolts but do not fully tighten at this time.