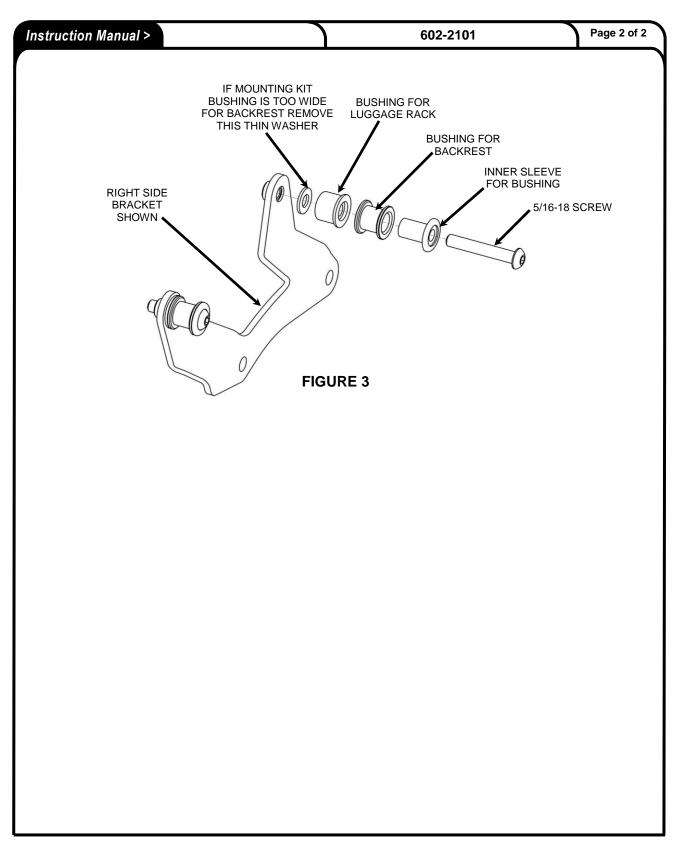

## COBRA.

| 1 -                   | ms Supplied ><br>LEFT DETACHABLE MTG BRACKET<br>RIGHT DETACHABLE MTG BRACKET                                                                                                                                                                                                                                                                                                                                                                                                                                                                  |      | Application(s) ><br>HARLEY:<br>DRESSER | 14-20       |
|-----------------------|-----------------------------------------------------------------------------------------------------------------------------------------------------------------------------------------------------------------------------------------------------------------------------------------------------------------------------------------------------------------------------------------------------------------------------------------------------------------------------------------------------------------------------------------------|------|----------------------------------------|-------------|
| Ins                   | struction Manual >                                                                                                                                                                                                                                                                                                                                                                                                                                                                                                                            |      | 602-2101                               | Page 1 of 2 |
| Pl€<br>1.<br>2.<br>3. | ease see the catalog for more details.<br>Remove the saddle bags carefully.<br>Starting on the right side, remove the (2) screws holding the slot cover in place and remove the slot cover by<br>lifting it up out of the slot. Save the two screws. See <b>FIGURE 1</b> .<br>Insert the right side bracket into the slot of the rear frame section. Apply blue loctite to the (2) stock screws and                                                                                                                                           |      |                                        |             |
| 4.                    | insert them through the holes in the rear frame section, through the mounting bracket, and into the threads of the rear frame section. Snug the screws but DO NOT TIGHTEN at this time. See <b>FIGURE 2</b> . Do the same for the left side. Snug the screws but DO NOT TIGHTEN at this time.                                                                                                                                                                                                                                                 |      |                                        |             |
| 5.                    | Before fully tightening the screws, ensure the detachable backrest and luggage rack attach properly. Refer to the instructions that came with each accessory before installing. <b>NOTE:</b> If the front mounting bushings are too wide for the backrest you can remove the thin washer between the mounting bushing and mounting bracket. Remove the screw holding the mounting bushing in place and remove the thin washer. Then reinstall. Make sure to use blue loctite on the screw threads and tighten securely. See <b>FIGURE 3</b> . |      |                                        |             |
| 6.                    | When all accessories fit well then tighten the screws on each bracket. Be sure to recheck the tightness of the screws after the first ride and after the first 500 miles. See <b>FIGURE 2</b> .                                                                                                                                                                                                                                                                                                                                               |      |                                        |             |
| 7.                    | Re-install the saddle bags.<br>REMOVE<br>SCREWS                                                                                                                                                                                                                                                                                                                                                                                                                                                                                               | SLOT | RIGHT SIDE<br>MOUNTING<br>BRACKET      |             |