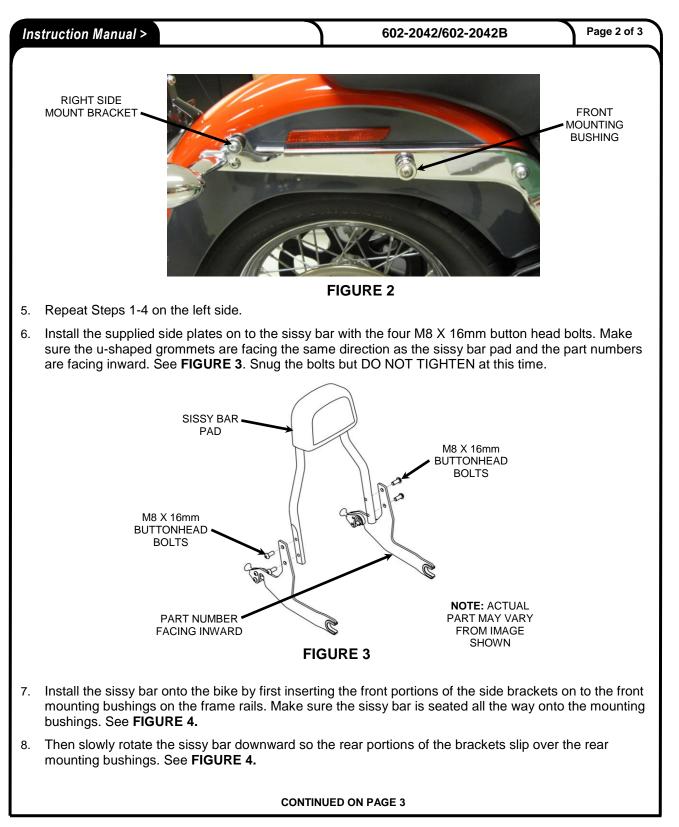

Instruction Manual > Page 1 of 3 602-2042/602-2042B Read all instructions carefully before installing your new Cobra® product! Remove the front bolt from the right side fender rail and discard. NOTE: Remove one side only so the 1. fender does not fall resulting in possible scratches or damage to the fender or paint. See FIGURE 1. Install the front mounting bushing into the front hole using the supplied 3/8"-16 x 1-3/4" long 2. buttonhead bolt and tighten bolt securely. See FIGURE 2. Remove the rear most fender rail bolt and discard. See FIGURE 1. 3. 4. Install the right rear mount bracket into the rear hole using the supplied 3/8"-16 x 1" long buttonhead bolt and tighten bolt securely. See FIGURE 2. REMOVE REMOVE **FIGURE 1 CONTINUED ON PAGE 2** Cobra® recommends you always wear a helmet while riding. Please never operate your motorcycle while under the influence of alcohol and/or drugs. Enjoy the new look of your motorcycle and please ride safely.