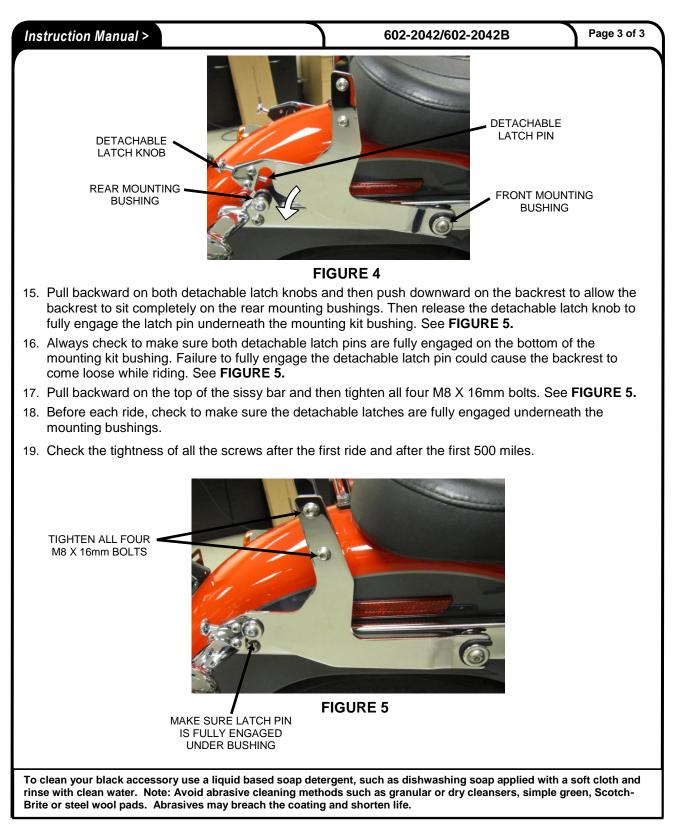

rd. NOTE: Remove one side only so the 1. fender does not fall resulting in possible scratches or damage to the fender or paint. See FIGURE 1. Install the front mounting bushing into the front hole using the supplied 3/8"-16 x 1-3/4" long 2. buttonhead bolt and tighten bolt securely. See FIGURE 2. Remove the rear most fender rail bolt and discard. See FIGURE 1. 3. 4. Install the right rear mount bracket into the rear hole using the supplied 3/8"-16 x 1" long buttonhead bolt and tighten bolt securely. See FIGURE 2. REMOVE REMOVE **FIGURE 1 CONTINUED ON PAGE 2** Cobra® recommends you always wear a helmet while riding. Please never operate your motorcycle while under the influence of alcohol and/or drugs. Enjoy the new look of your motorcycle and please ride safely.



## COBRA





## COBRA