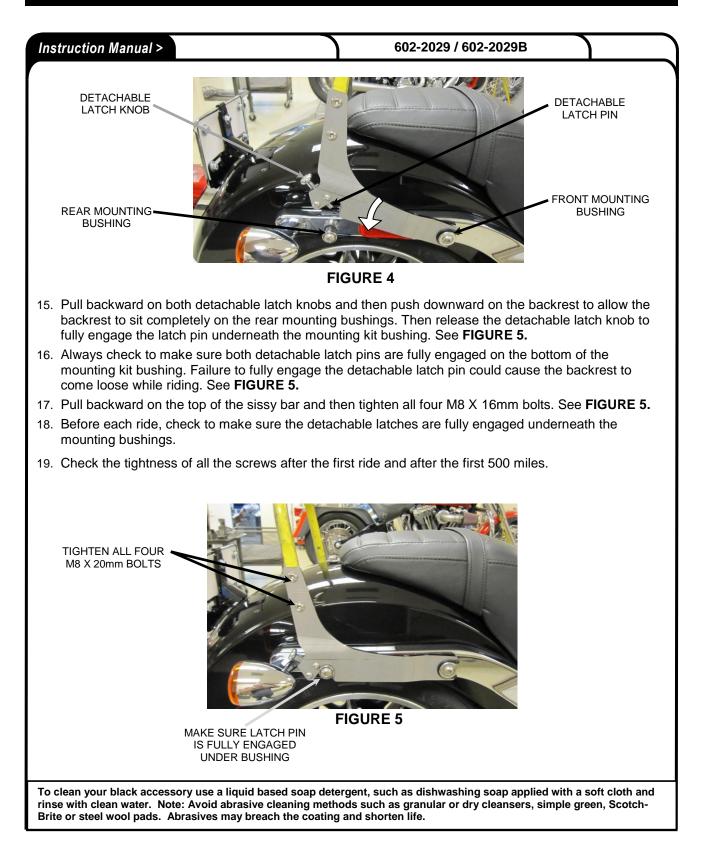

1. fender does not fall resulting in possible scratches or damage to the fender or paint. See FIGURE 1. Install the front mounting bushing into the front hole using the supplied 3/8"-16 x 1-3/4" long 2. buttonhead bolt and tighten bolt securely. See FIGURE 2. Remove the right rear fender rail bolt and discard. See FIGURE 1. Install the rear supplied bushing as 3. oriented in FIGURE 2, using the supplied 3/8"-16 x 1-3/4" long buttonhead bolt and tighten bolt securely. REMOVE STOCK REMOVE STOCK REAR BOLT FRONT BOLT **FIGURE 1 CONTINUED ON PAGE 2** Cobra® recommends you always wear a helmet while riding. Please never operate your motorcycle while under the influence of alcohol and/or drugs. Enjoy the new look of your motorcycle and please ride safely.

Anything's Possible <sub>®</sub>