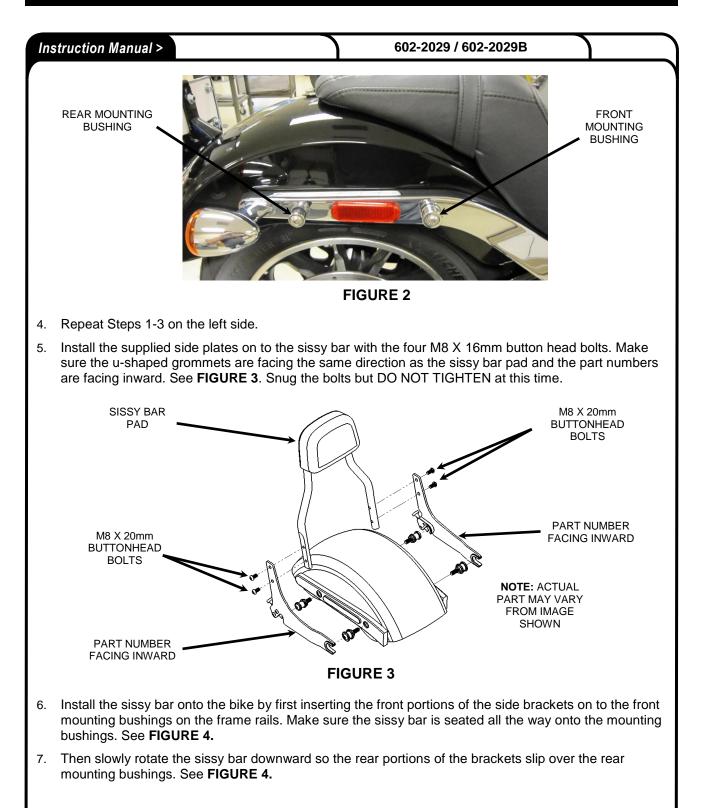

## Application(s) >

HARLEY: SOFTAIL:

FXLR

602-2029 / 602-2029B

18-20

Read all instructions carefully before installing your new Cobra® product! Remove the front bolt from the right side fender rail and discard. NOTE: Remove one side only so the 1. fender does not fall resulting in possible scratches or damage to the fender or paint. See FIGURE 1. Install the front mounting bushing into the front hole using the supplied 3/8"-16 x 1-3/4" long 2. buttonhead bolt and tighten bolt securely. See FIGURE 2. Remove the right rear fender rail bolt and discard. See FIGURE 1. Install the rear supplied bushing as 3. oriented in FIGURE 2, using the supplied 3/8"-16 x 1-3/4" long buttonhead bolt and tighten bolt securely. REMOVE STOCK REMOVE STOCK REAR BOLT FRONT BOLT **FIGURE 1 CONTINUED ON PAGE 2** Cobra® recommends you always wear a helmet while riding. Please never operate your motorcycle while under the influence of alcohol and/or drugs. Enjoy the new look of your motorcycle and please ride safely.