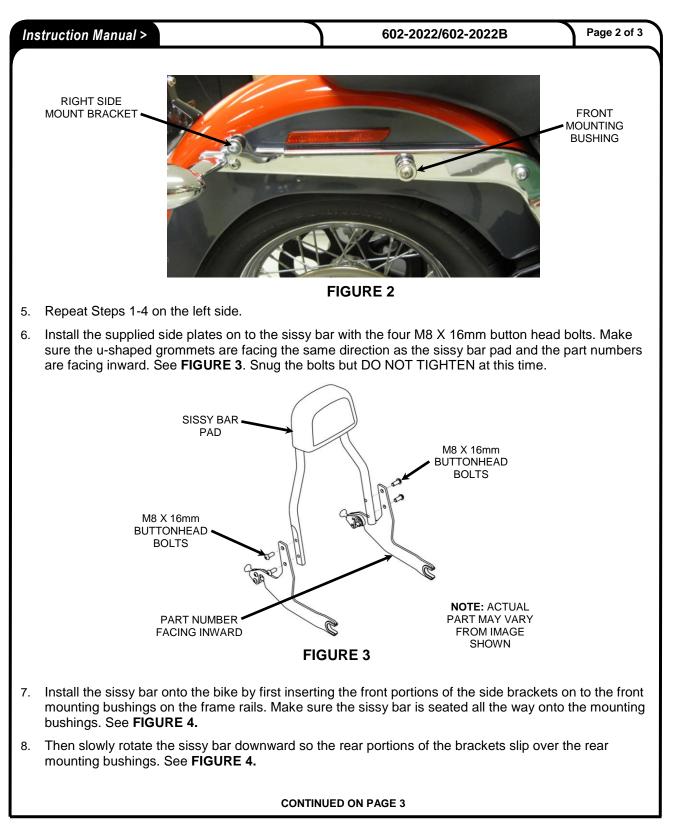

| Ins                                                                                                                                                                                                                                                                                                                                                                                                                                                                                                                                                                                                                                                                                                                                      | struction Manual > |     | 602-2022/602-2022B | Page 1 of 3 |  |
|------------------------------------------------------------------------------------------------------------------------------------------------------------------------------------------------------------------------------------------------------------------------------------------------------------------------------------------------------------------------------------------------------------------------------------------------------------------------------------------------------------------------------------------------------------------------------------------------------------------------------------------------------------------------------------------------------------------------------------------|--------------------|-----|--------------------|-------------|--|
| <ul> <li>Read all instructions carefully before installing your new Cobra® product!</li> <li>1. Remove the front bolt from the right side fender rail and discard. NOTE: Remove one side only so the fender does not fall resulting in possible scratches or damage to the fender or paint. See FIGURE 1.</li> <li>2. Install the front mounting bushing into the front hole using the supplied 3/8"-16 x 1-3/4" long buttonhead bolt and tighten bolt securely. See FIGURE 2.</li> <li>3. Remove the rear most fender rail bolt and discard. See FIGURE 1.</li> <li>4. Install the right rear mount bracket into the rear hole using the supplied 3/8"-16 x 1" long buttonhead bolt and tighten bolt securely. See FIGURE 2.</li> </ul> |                    |     |                    |             |  |
|                                                                                                                                                                                                                                                                                                                                                                                                                                                                                                                                                                                                                                                                                                                                          |                    | FIG | GURE 1             |             |  |
|                                                                                                                                                                                                                                                                                                                                                                                                                                                                                                                                                                                                                                                                                                                                          |                    |     |                    |             |  |
| CONTINUED ON PAGE 2                                                                                                                                                                                                                                                                                                                                                                                                                                                                                                                                                                                                                                                                                                                      |                    |     |                    |             |  |
| * Cobra® recommends you always wear a helmet while riding. Please never operate your motorcycle while under the influence of alcohol and/or drugs. Enjoy the new look of your motorcycle and please ride safely.                                                                                                                                                                                                                                                                                                                                                                                                                                                                                                                         |                    |     |                    |             |  |