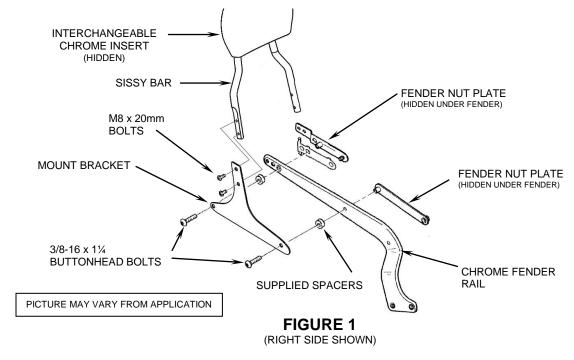

## Items Supplied >

- 1 Sissy Bar w/ Pad & Interchangeable Chrome Insert
- 2 Mount Brackets (Left/Right)
- 4 3/8-16 x 11/4 Buttonhead Bolts
- 4 Spacers
- 4 M8 x 20mm Buttonhead Bolts

## Read all instructions carefully before installing your new Cobra® product!

- Remove and discard the (2) 3/8 bolts/washers from the right side fender rail. Do NOT remove the chrome fender rail.
- Install right sissybar mounting bracket (part # facing inward) by inserting (2) supplied 3/8-16 x 11/4 buttonhead bolts through the sissy bar mount bracket, supplied spacers, chrome fender rail and into the fender nut plates. DO NOT TIGHTEN AT THIS TIME.
- Repeat Steps 1 & 2 on left side.
- Install the sissy bar between the brackets using the four (4) supplied M8 x 20mm button head bolts.
- Align sissy bar and torque all bolts to their appropriate values.