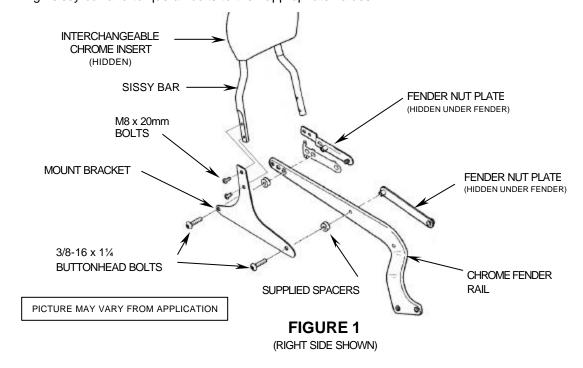

## Items Supplied >

- 1 Sissy Bar w/ Pad & Interchangeable Chrome Insert
- 2 Mount Brackets (Left/Right)
- 4 3/8-16 x 11/4 Buttonhead Bolts
- 4 Spacers
- 4 M8 x 20mm Buttonhead Bolts

## Read all instructions carefully before installing your new Cobra® product!

- Remove and discard the (2) 3/8 bolts/washers from the right side fender rail. Do NOT remove the chrome fender rail.
- Install right sissybar mounting bracket (part # facing inward) by inserting (2) supplied 3/8-16 x 11/4 buttonhead bolts through the sissy bar mount bracket, supplied spacers, chrome fender rail and into the fender nut plates. DO NOT TIGHTEN AT THIS TIME.
- Repeat Steps 1 & 2 on left side.
- Install the sissy bar between the brackets using the four (4) supplied M8 x 20mm button head bolts.
- Align sissy bar and torque all bolts to their appropriate values.