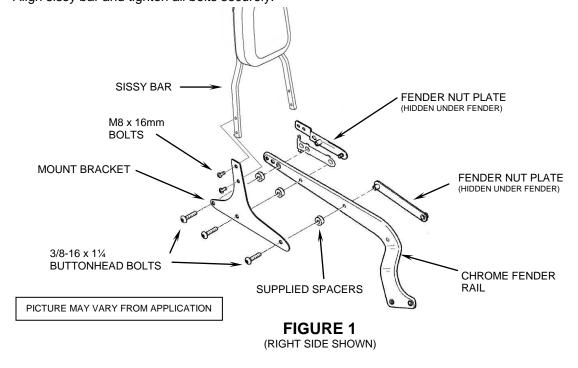

## Items Supplied >

- 1 Sissy Bar w/ Pad
- 2 Mount Brackets (Left/Right)
- 6 3/8-16 x 11/4 Buttonhead Bolts
- 6 Spacers
- 4 M8 x 16mm Buttonhead Bolts

## Read all instructions carefully before installing your new Cobra® product!

- Remove and discard the (3) 3/8 bolts/washers from the right side fender rail. Do NOT loosen left side at this time. Do NOT remove the chrome fender rail.
- 2. Install right sissybar mounting bracket (part # facing inward) by inserting (3) supplied 3/8-16 x 1½ buttonhead bolts through the sissy bar mount bracket, supplied spacers, chrome fender rail and into the fender nut plates. **DO NOT TIGHTEN AT THIS TIME.**
- 3. Repeat Steps 1 & 2 on left side.
- 4. Install the sissy bar between the brackets using the four (4) supplied M8 x 16mm button head bolts.
- 5. Align sissy bar and tighten all bolts securely.