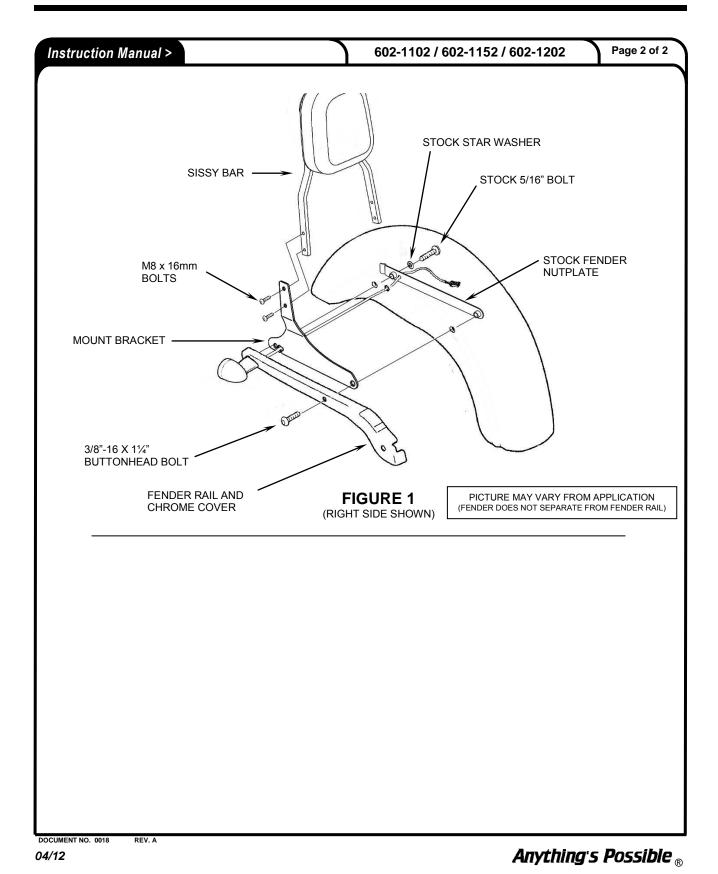

## Read all instructions carefully before installing your new Cobra® product!

- 1. If the motorcycle is equipped with rear reflectors than they must be removed along with any remaining adhesive left on the motorcycle. Save the reflectors for reuse.
- Remove the front bolt from the right side fender rail and discard. NOTE: Remove only one side of fender bolts at a time otherwise fender may fall - resulting in possible scratches or damage to fender/paint.
- 3. Remove the rear turnsignal 5/16" bolt and star washer from the inside of the fender. Save the star washer and bolt for later reuse. **NOTE:** Extra clearance may be needed between rear tire and fender to remove bolt from turnsignal.
- 4. Remove the fender nutplate from the inside of the fender. See Figure 1.
- 5. Install right sissy bar mounting bracket between the fender rail and fender (part # facing inward).

  NOTE: Be careful not to scratch the fender paint when positioning the sissy bar mounting bracket.

  Make sure turnsignal wiring passes through the cutout (slot). Align the front and rear holes in the sissy bar bracket with the fender rail/chrome cover and replace the fender nutplate. See Figure 1.
- 6. Insert a supplied 3/8"-16 x 11/4" buttonhead bolt through the front hole of the chrome cover/fender rail, sissy bar mount bracket, and fender; thread the bolt into the stock fender nutplate. **DO NOT TIGHTEN AT THIS TIME.**
- 7. From the inside, insert the stock 5/16" bolt (with stock star washer) through the rear hole of the nutplate, fender, sissy bar mount bracket, and chrome cover/fender rail; thread the bolt into the turnsignal. **DO NOT TIGHTEN AT THIS TIME.**
- 8. Repeat Steps 2-6 on left side.
- 9. Install the sissy bar between the brackets using the four (4) supplied M8 x 16mm buttonhead bolts.
- 10. Align sissy bar and torque all bolts to their appropriate values. Attach the rear reflectors onto the chrome covers.