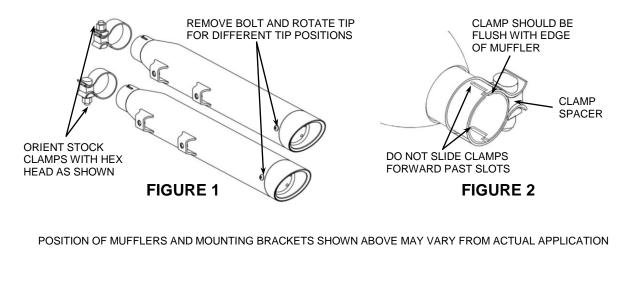

## Read all instructions carefully and completely before installing your new slip-on mufflers Remove the stock mufflers carefully. Save the mounting bolts and the stock clamps.

- 2. Slide the stock clamps over the slip-on mufflers and position them as shown in Figure 1.
- 3. NOTE: THE MUFFLER WITH THE COBRA LOGO WILL ALWAYS BE THE REAR MUFFLER. Slide the mufflers onto the headpipes until the mounting holes align.
- 4. Fasten the mufflers using the stock mounting bolts in the same manner as stock but **do not tighten.** Verify that the gap, where the mufflers meet the stock heatshields, is similar to the gap the stock mufflers allotted.
- 5. Check all clearances and alignments then tighten the clamps. (NOTE: The muffler clamps should be flush with the end of the muffler when tightened. See Figure 2. If the muffler clamps are slid forward past the slots on the slip collar the clamps will not tighten the mufflers properly. Also, make sure the clamp spacer is not over the slots. The slots need to be covered by the clamp band so that it seals the slots properly. Rotate the clamp if necessary). Tighten the mounting bolts to factory specifications.
- 6. NOTE: The exhaust tips may be loosened and oriented to various positions for different visual effects.
- 7. *IMPORTANT:* Before starting your engine remove all fingerprints from chrome with a quality wax or chrome polish. Failure to do so can cause chrome discoloration. Due to fluctuations in fuel delivery settings, timing, etc., Cobra Engineering does not warrant against chrome discoloration.