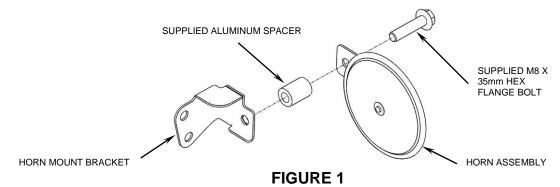

## Instruction Manual >

06-1634 / 06-4134

Page 1 of 1

Your Floorboards will install in just a few minutes using common tools. Read all instructions carefully and completely before installation

- 1. Remove and save the M8 bolt, washer and nut from the shift lever on the left footpeg mount. Remove and discard the (2) M8 bolts and spacers from the left footpeg mount; remove the footpeg assembly.
- 2. Remove and discard the M8 bolt securing the horn assembly to the horn mount bracket. Place the horn assembly onto the backside of the horn mount bracket with the spacer between them; secure with the supplied M8 x 35mm bolt. See Figure 1.