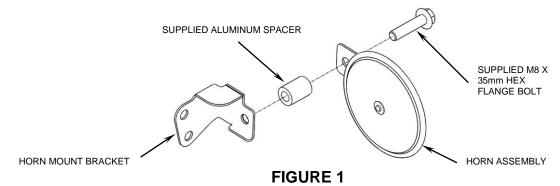

## Instruction Manual >

06-1634 / 06-4134

Page 1 of 1

Your Floorboards will install in just a few minutes using common tools. Read all instructions carefully and completely before installation

- 1. Remove and save the M8 bolt, washer and nut from the shift lever on the left footpeg mount. Remove and discard the (2) M8 bolts and spacers from the left footpeg mount; remove the footpeg assembly.
- 2. Remove and discard the M8 bolt securing the horn assembly to the horn mount bracket. Place the horn assembly onto the backside of the horn mount bracket with the spacer between them; secure with the supplied M8 x 35mm bolt. See Figure 1.