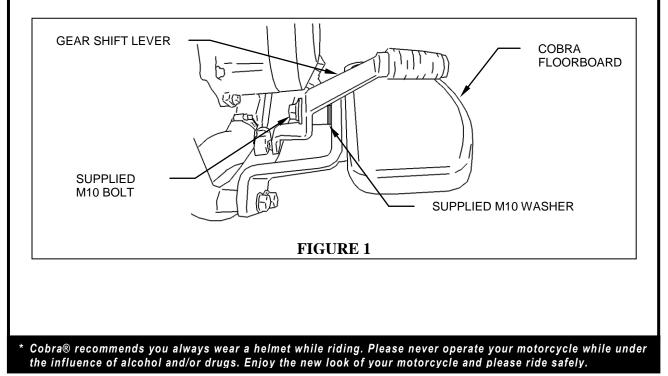

- 1. Remove the M10 bolt from the shift lever on the left footpeg mount. Remove the two M10 bolts from the footpeg mount at the frame and remove the footpeg assembly. Set the bolts aside.
- 2. Install the left Cobra floorboard assembly to the frame with the M10 bolts set aside from step 1. Reinstall the shift lever with the supplied M10x45mm bolt and place the supplied flat washer between the shift lever and mount (see figure 1) and tighten.
- 3. Remove the two M10 bolts from the right side footpeg assembly at the frame and set the bolts aside.
- 4. Install the right side Cobra floorboard assembly with the two M10 bolts set aside from step 3.
- 5. Tighten all bolts to factory torque specifications.