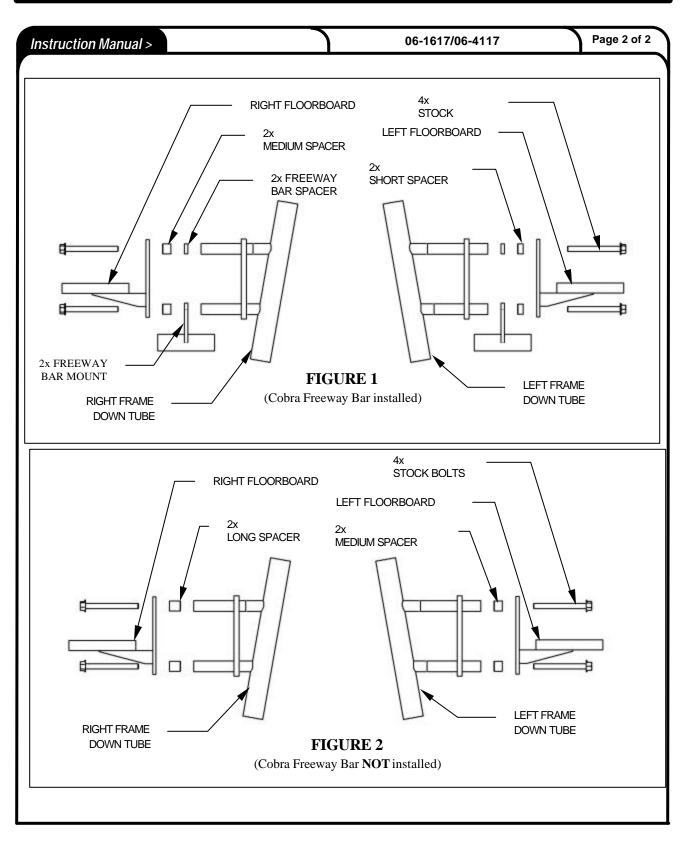

- 1. Remove your stock footpeg mounts. **Note**: Save stock hardware for installation of new floorboard assemblies.
- 2. If you have the Cobra Freeway bar installed (see figure 1), starting on the left side of the motorcycle insert the stock bolt thru the lower hole in the floorboard mount, supplied short spacer, freeway bar mount and into the frame. On the upper mounting hole, insert the stock bolt thru the floorboard mount, freeway bar short spacer, supplied short spacer and into the frame. On the right side of the motorcycle insert the stock bolt thru the lower hole in the floorboard mount, supplied medium spacer, freeway bar mount and into the frame. On the upper mounting hole, insert the stock bolt thru the floorboard mount, supplied medium spacer, freeway bar mount and into the frame. On the upper mounting hole, insert the stock bolt thru the floorboard mount, supplied medium spacer, freeway bar short spacer and into the frame. The supplied long spacers are not used.
- 3. If you **do not have the Cobra Freeway bar installed** (see figure 2), starting on the left side of the motorcycle insert the stock bolt thru the lower hole in the floorboard mount, supplied medium spacer and into the frame. On the upper mounting hole, insert the stock bolt thru the floorboard mount, supplied medium spacer, and into the frame. On the right side of the motorcycle insert the stock bolt thru the lower hole in the floorboard mount, supplied long spacer and into the frame. On the upper mounting hole, insert the stock bolt thru the lower hole in the floorboard mount, supplied long spacer and into the frame. On the upper mounting hole, insert the stock bolt thru the floorboard mount, supplied long spacer and into the frame. The supplied short spacers are not used.
- 4. Tighten all bolts to factory torque specifications.