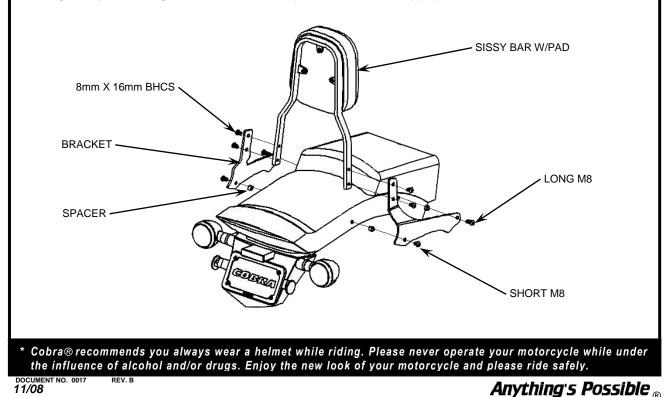

## Items Supplied >

- 1 Sissy Bar w/Pad
- 2 Side Brackets

Instruction Manual >

- 4 Spacers
- 2 Short M8 Button Head Screws
- 2 Long M8 Button Head Screws
- 4 8mm x 16mm Button Head Screws

- Remove and discard the (2) M8 screws from the left side fender rail. Install left sissy bar mounting bracket (part # should face inward) by inserting the longer supplied M8 screw through the front hole of the sissy bar mount bracket, supplied spacer, and into the front fender rail. Insert the shorter supplied M8 screw through the rear hole of the sissy bar mount bracket, supplied spacer and into the fender rail (Do Not Tighten). Repeat procedure on right side.
- 2. Install the sissy bar between the brackets using the four (4) supplied 8mm x 16mm button head screws.
- 3. Align sissy bar and tighten all hardware. Torque all bolts to their appropriate values.