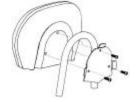

## **Round Bar Backrest Insert**

Read instructions carefully and completely before installing your new Backrest Insert.

- 1. Remove the three screws retaining the pad.
- 2. Place the insert on the back side of the sissy bar.
- Reinstall the screws clamping the sissybar between the pad and backrest insert. Tighten screws firmly, checking tightness after a long ride.