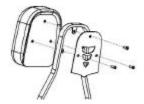

## Rectangular Bar Backrest Insert

Read instructions carefully and completely before installing your new Backrest Insert.

- Remove the three screws retaining the pad.
- 2. Place the insert on the back side of the sissy bar.
- Reinstall the screws clamping the sissy bar between the pad and backrest insert. Tighten screws firmly, checking tightness after a long ride.