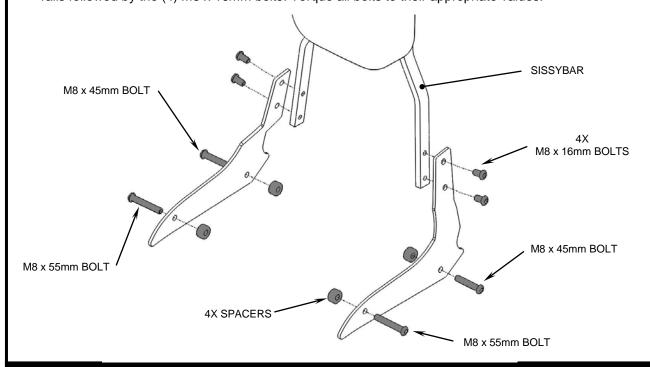

- 1. Remove and discard the (2) M8 bolts from the left side fender rail.
- 2. Install left sissybar mount bracket (part # facing inward) by inserting the longer supplied M8 x 55mm bolt through the front hole, supplied spacer, and thread into the fender rail. Insert the shorter supplied M8 x 45mm bolt through the rear hole, supplied spacer and into the fender rail. **DO NOT TIGHTEN AT THIS TIME.**
- 3. Repeat Steps 1 & 2 on right side.
- 4. Align the sissybar and insert the (4) supplied M8 x 16mm bolts. Tighten the (4) M8 bolts on the fender rails followed by the (4) M8 x 16mm bolts. Torque all bolts to their appropriate values.