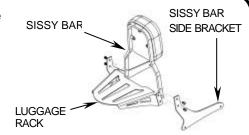

## Instruction Manual >

- 1. Remove the buttonhead allen bolts securing the sissy bar to the side mounting brackets, these bolts will not be used again.
- 2. Install the luggage rack between the side mounting brackets and sissy bar, refer to Figure 1.
- 3. Install supplied M8 x 20 mm buttonhead allen bolts and torque to 20 ft-lbs or 28 N-m.