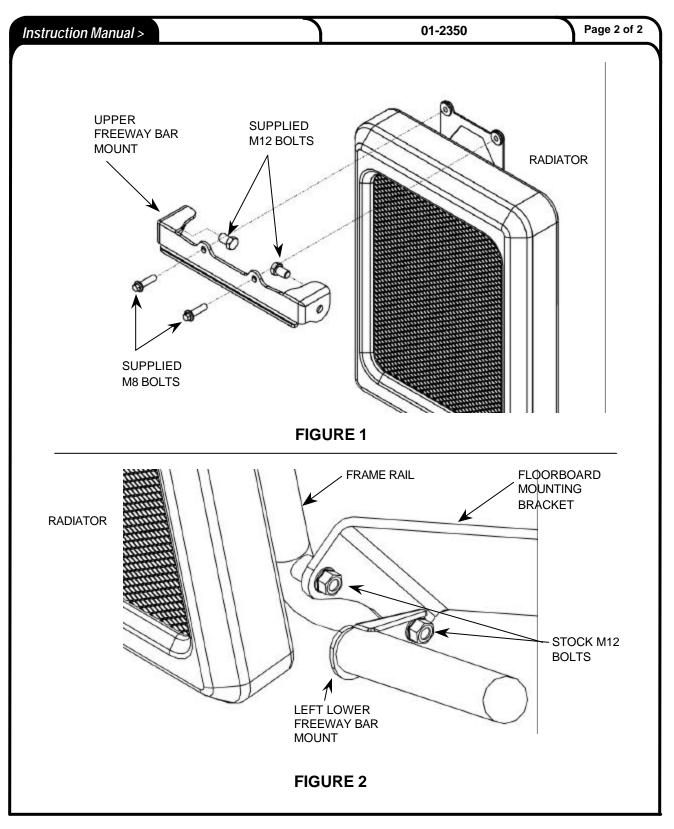

## Application >

SUZUKI BOULEVARD C109R 08-09

| Ins                                                                                                                                                                                                             | truction Manual > 01-2350 Page 1 of 2                                                                                                                                                                                                                                                                                                            |
|-----------------------------------------------------------------------------------------------------------------------------------------------------------------------------------------------------------------|--------------------------------------------------------------------------------------------------------------------------------------------------------------------------------------------------------------------------------------------------------------------------------------------------------------------------------------------------|
| Before installing your new Cobra Freeway bar, read all instructions carefully.                                                                                                                                  |                                                                                                                                                                                                                                                                                                                                                  |
| 1.                                                                                                                                                                                                              | Remove the (2) upper M8 bolts from the radiator and discard.                                                                                                                                                                                                                                                                                     |
| 2.                                                                                                                                                                                                              | Remove the front M12 hex bolts from the left and right floorboard mount and set aside for later use.                                                                                                                                                                                                                                             |
| 3.                                                                                                                                                                                                              | Insert the (2) supplied M12 bolts through the holes of the upper freeway bar mount with the threads facing out. Insert the (2) supplied M8 x 35mm flange bolts through the center mounting holes, radiator and into the frame. Secure M8 bolts but <b>DO NOT TIGHTEN</b> . See Figure 1.                                                         |
| 4.                                                                                                                                                                                                              | Install left side freeway bar with lower mounting bracket facing to the rear and insert the stock M12 bolt removed in Step 2 through mounting bracket, floorboard mount and into the frame. <b>DO NO TIGHTEN AT THIS TIME.</b> See Figure 2.                                                                                                     |
| 5.                                                                                                                                                                                                              | Thread the supplied M12 bolt that is already inserted through the upper mounting bracket installed in Step 3 into the threaded end of freeway bar and tighten only hand tight.                                                                                                                                                                   |
| 6.                                                                                                                                                                                                              | Repeat Steps 4 and 5 on the right side of motorcycle.                                                                                                                                                                                                                                                                                            |
| 7.                                                                                                                                                                                                              | Tighten all bolts starting with (2) M8 upper mounting bolts. Note: make sure bottom of bracket does not make contact and has clearance with top of the radiator cover. Tighten the left and right front floorboard/lower freeway bar mount M12 bolts and then the (2) upper freeway bar M12 bolts. Torque all bolts to there appropriate values. |
| Cobra Freeway Bars add style to you motorcycle. They are not designed to withstand a serious impact and may not protect you and/or your motorcycle in the event of a crash.                                     |                                                                                                                                                                                                                                                                                                                                                  |
| * Cobra recommends you always wear a helmet while riding. Please never operate your motorcycle while under the influence of alcohol and/or drugs. Enjoy the new look of your motorcycle and please ride safely. |                                                                                                                                                                                                                                                                                                                                                  |