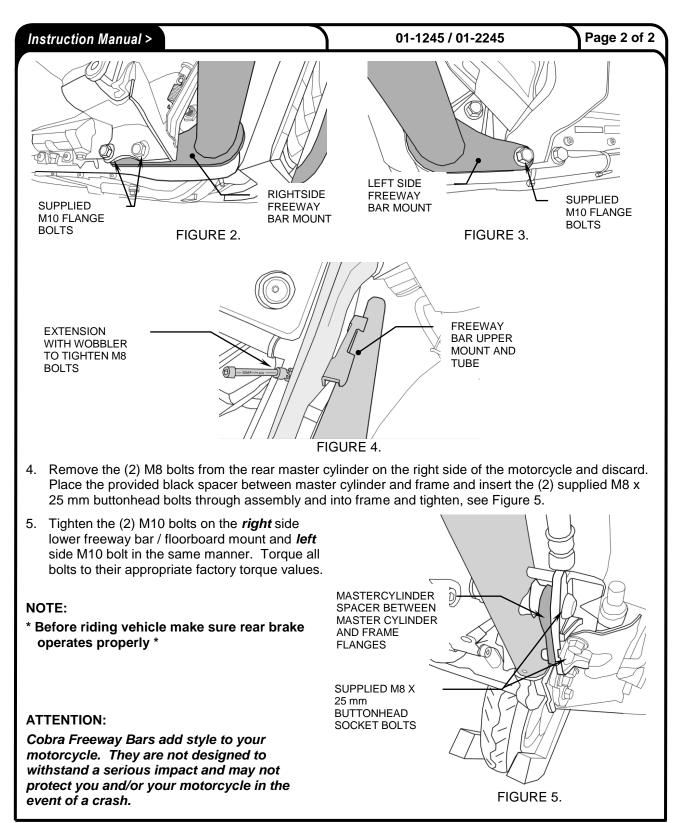

- 2. Slide the new Cobra freeway bar between frame and front fender with the lower mount brackets facing to the rear. On the *right* side insert (2) supplied M10-1.25 x 35 mm bolts through floorboard mount, then freeway bar mount and into frame, see Figure 2. On the *left* side insert supplied M10-1.25 x 35 mm bolt through freeway bar mount, floorboard mount and into frame, see Figure 3
- 3. Insert the (2) supplied M8 x 16 mm *flange* bolts through the top (2) holes in motorcycle frame from the inside, (engine side), outward and into the upper freeway bar mount, see Figure 4. You will need to use a universal (wobbly) extension with a 12 mm socket to tighten the (2) M8 bolts at this time.
- \* Cobra® recommends you always wear a helmet while riding. Please never operate your motorcycle while under the influence of alcohol and/or drugs. Enjoy the new look of your motorcycle and please ride safely.