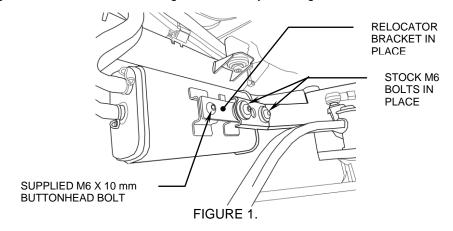

## Read all instructions carefully before installing your new Cobra product!

- Remove the (2) M10 bolts from the right floorboard mount at frame and discard. Remove the front M10 bolt from the left side floorboard and discard.
  - 1a. If your motorcycle has a charcoal canister you need to remove the (2) M6 bolts that hold the canister to the mount. Install charcoal canister relocator bracket onto the stock mount with (1) of the M6 bolts removed earlier in this step. Insert the second M6 bolt through the relocator bracket's middle hole and into canister. Insert the supplied M6 X 10 mm buttonhead bolt into the topmounting hole and into canister and tighten assembly, see Figure 1.