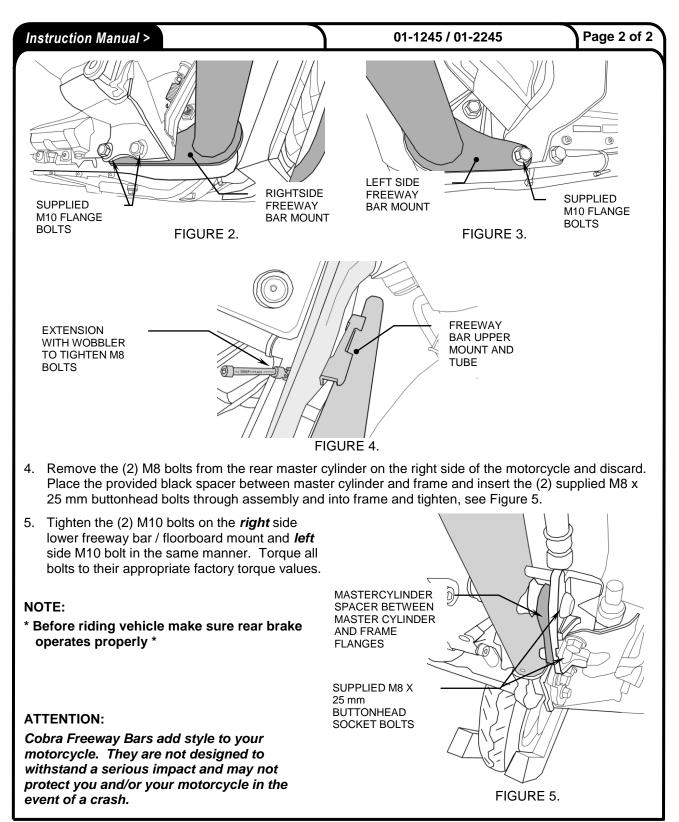

- 2. Slide the new Cobra freeway bar between frame and front fender with the lower mount brackets facing to the rear. On the *right* side insert (2) supplied M10-1.25 x 35 mm bolts through floorboard mount, then freeway bar mount and into frame, see Figure 2. On the *left* side insert supplied M10-1.25 x 35 mm bolt through freeway bar mount, floorboard mount and into frame, see Figure 3
- 3. Insert the (2) supplied M8 x 16 mm *flange* bolts through the top (2) holes in motorcycle frame from the inside, (engine side), outward and into the upper freeway bar mount, see Figure 4. You will need to use a universal (wobbly) extension with a 12 mm socket to tighten the (2) M8 bolts at this time.
- \* Cobra® recommends you always wear a helmet while riding. Please never operate your motorcycle while under the influence of alcohol and/or drugs. Enjoy the new look of your motorcycle and please ride safely.

## Read all instructions carefully before installing your new Cobra product!

- Remove the (2) M10 bolts from the right floorboard mount at frame and discard. Remove the front M10 bolt from the left side floorboard and discard.
  - 1a. If your motorcycle has a charcoal canister you need to remove the (2) M6 bolts that hold the canister to the mount. Install charcoal canister relocator bracket onto the stock mount with (1) of the M6 bolts removed earlier in this step. Insert the second M6 bolt through the relocator bracket's middle hole and into canister. Insert the supplied M6 X 10 mm buttonhead bolt into the topmounting hole and into canister and tighten assembly, see Figure 1.