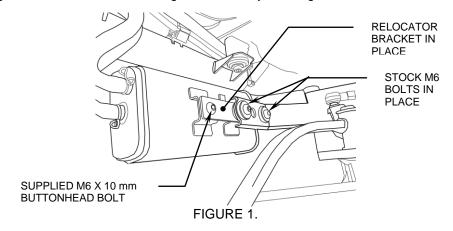

## Read all instructions carefully before installing your new Cobra product!

- Remove the (2) M10 bolts from the right floorboard mount at frame and discard. Remove the front M10 bolt from the left side floorboard and discard.
  - 1a. If your motorcycle has a charcoal canister you need to remove the (2) M6 bolts that hold the canister to the mount. Install charcoal canister relocator bracket onto the stock mount with (1) of the M6 bolts removed earlier in this step. Insert the second M6 bolt through the relocator bracket's middle hole and into canister. Insert the supplied M6 X 10 mm buttonhead bolt into the topmounting hole and into canister and tighten assembly, see Figure 1.