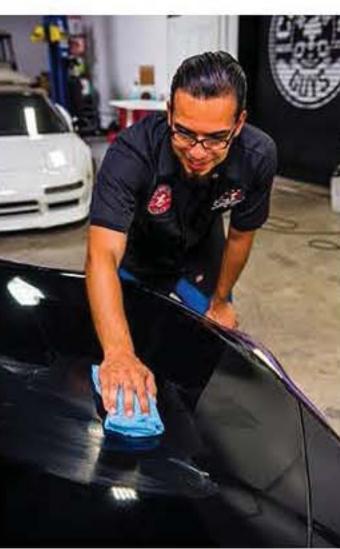

#### **Brilliant Deep Wet Paintwork**

Chemical Guys Butter Wet Wax simply melts into any color paintwork revealing a finish so deep you will want to dive right in with the astonishing color. Butter Wet Wax reveals the amazing natural beauty of you vehicle's paintwork. Blue paintwork appears deep as the ocean. Red appears vibrant like fire, and white shines pure like fresh snow when protected with a coat of Butter Wet Wax. Chemical Guys Butter Wet Wax works amazing on solid and metallic colored paintwork as well as most non-textured surfaces to make your paint shine with the vibrant magic of natural carnauba. Stand out from the crowd, and let your car be star of the show. Your vehicle says so much about your personality, so tell the world you're a shining star in a fresh-waxed car.

#### Natural Cleaning Power Of Refined Carnauba

Chemical Guys new and improved signature carnauba formula utilizes advanced refining techniques to bring out the natural cleaning properties of the carnauba wax. The ultra refining process allows the natural carnauba cleaning powers to remove light scuffs, bird droppings, road tar, tree sap, and even overspray. Chemical Guys Butter Wet Wax contains no harsh chemicals or solvents because it only contains 100% carnauba based wax making it safe to use on any paintwork or non-textured surfaces. The naturally durable characteristic of carnauba wax provides astonishing protection from UV solar rays. The new and improved formula is even more powerful at fighting the sun's harmful UVA & UVB rays. The sun is one of the most harmful enemies of your vehicle's paintwork causing fading, cracking, and clear coat failure. With Chemical Guys Butter Wet Wax you are highly protected while looking simply stunning.