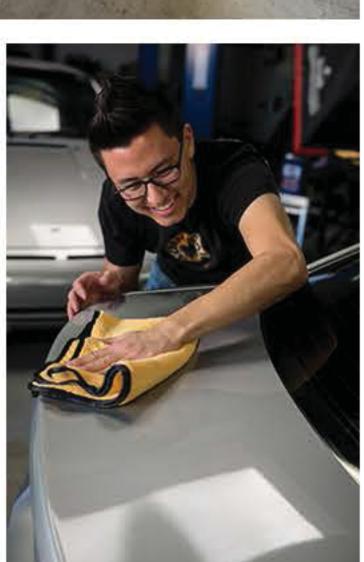

## Other Sizes Available

Butter Wet Wax is available in 4 ounce, 16 ounce, and 1 gallon sizes.

How To Use:

- 1. Apply a thin coat working small 1-2 foot area at a time using quality cotton or microfiber cloth or applicator pad.
- On top panels, use front-to-back hand motions. On side panels, use up-and-down hand motions. This helps improve reflectivity. Heavy rubbing is not necessary.
  Allow several minutes to haze or wipe off immediately using a clean, quality cotton or micro fiber towel to buff off and reveal the hidden beauty, shine and gloss of your paint.