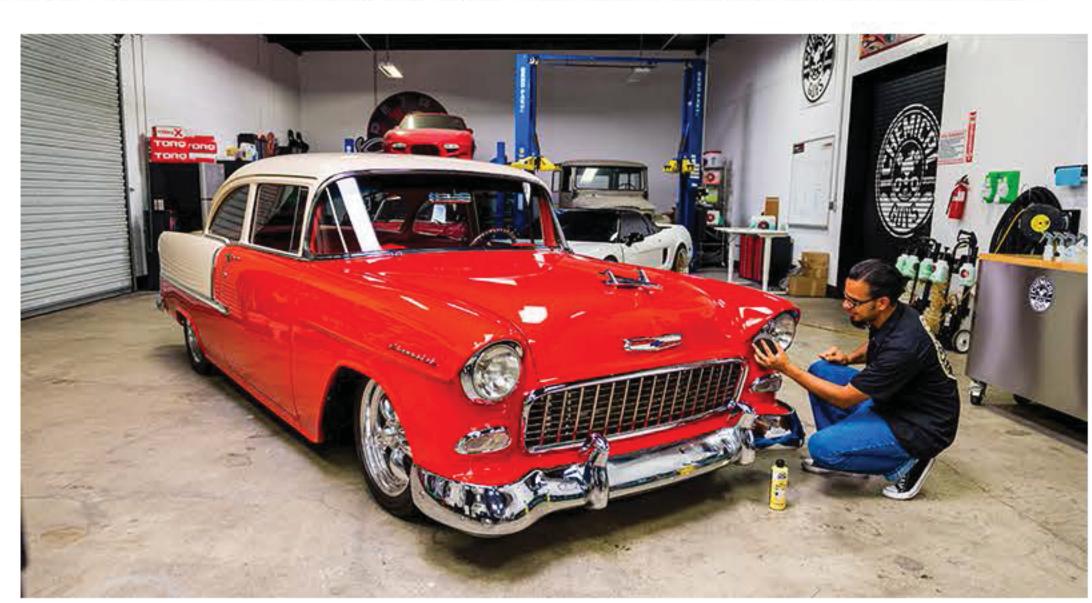

#### **Brilliant Deep Wet Paintwork**

Chemical Guys Butter Wet Wax simply melts into any color paintwork revealing a finish so deep you will want to dive right in with the astonishing color. Butter Wet Wax reveals the amazing natural beauty of you vehicle's paintwork. Blue paintwork appears deep as the ocean. Red appears vibrant like fire, and white shines pure like fresh snow when protected with a coat of Butter Wet Wax. Chemical Guys Butter Wet Wax works amazing on solid and metallic colored paintwork as well as most non-textured surfaces to make your paint shine with the vibrant magic of natural carnauba. Stand out from the crowd, and let your car be star of the show. Your vehicle says so much about your personality, so tell the world you're a shining star in a fresh-waxed car.