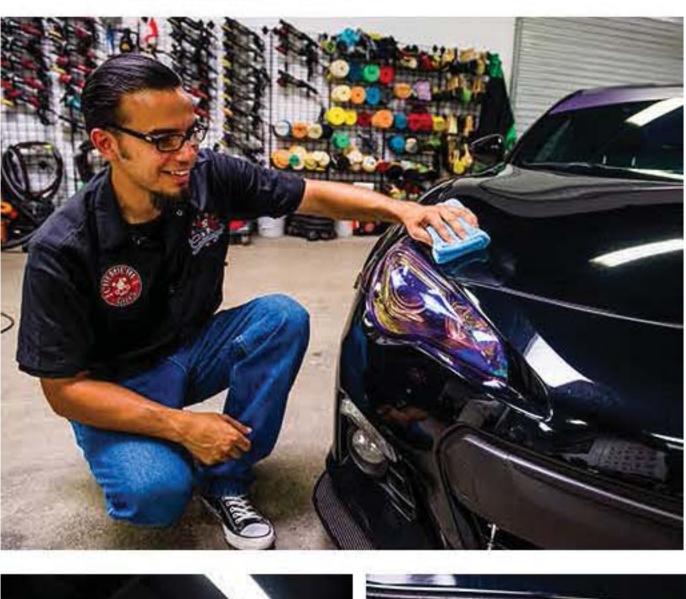

# Easy On, Easy Off Application

Butter Wet Wax is the world's easiest wax to use and now it's even better with an all new improved formula. Butter Wet Wax can be applied by hand or machine and can also be applied in direct sunlight. Chemical Guys Butter Wet Wax works brilliantly with all types of paint (Metallic, solid color, Ceramic & Clear coated). Since it's easy on easy off, it shortens work time and produces a streak/resin free shine in a matter of minutes! Butter Wet Wax can even be applied while the paintwork is wet directly after a wash. These amazing easy-to-use characteristics make waxing your car fun again! Chemical Guys Butter Wet Wax will make you realize how quickly your

car can have that fresh-waxed look that stands out from the crowd. Butter Wet Wax is so easy to use, it turns waxing a car into a quick 5-minute job.