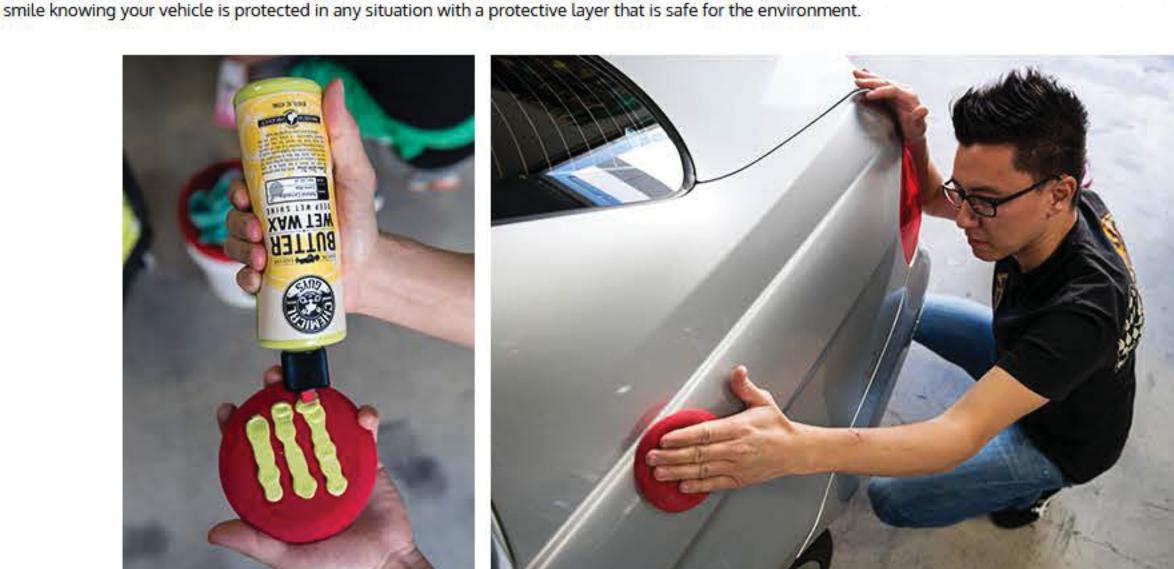

# Easy On, Easy Off Application

Butter Wet Wax is the world's easiest wax to use and now it's even better with an all new improved formula. Butter Wet Wax can be applied by hand or machine and can also be applied in direct sunlight. Chemical Guys Butter Wet Wax works brilliantly with all types of paint (Metallic, solid color, Ceramic & Clear coated). Since it's easy on easy off, it shortens work time and produces a streak/resin free shine in a matter of minutes! Butter Wet Wax can even be applied while the paintwork is wet directly after a wash. These amazing easy-to-use characteristics make waxing your car fun again! Chemical Guys Butter Wet Wax will make you realize how quickly your

car can have that fresh-waxed look that stands out from the crowd. Butter Wet Wax is so easy to use, it turns waxing a car into a quick 5-minute job.