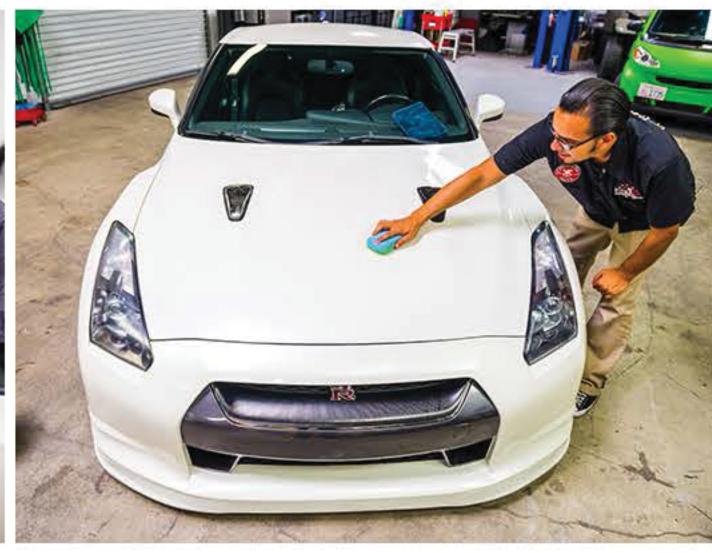

# Easy On, Easy Off Application

Butter Wet Wax is the world's easiest wax to use and now it's even better with an all new improved formula. Butter Wet Wax can be applied by hand or machine and can also be applied in direct sunlight. Chemical Guys Butter Wet Wax works brilliantly with all types of paint (Metallic, solid color, Ceramic & Clear coated). Since it's easy on easy off, it shortens work time and produces a streak/resin free shine in a matter of minutes! Butter Wet Wax can even be applied while the paintwork is wet directly after a wash. These amazing easy-to-use characteristics make waxing your car fun again! Chemical Guys Butter Wet Wax will make you realize how quickly your

car can have that fresh-waxed look that stands out from the crowd. Butter Wet Wax is so easy to use, it turns waxing a car into a quick 5-minute job.