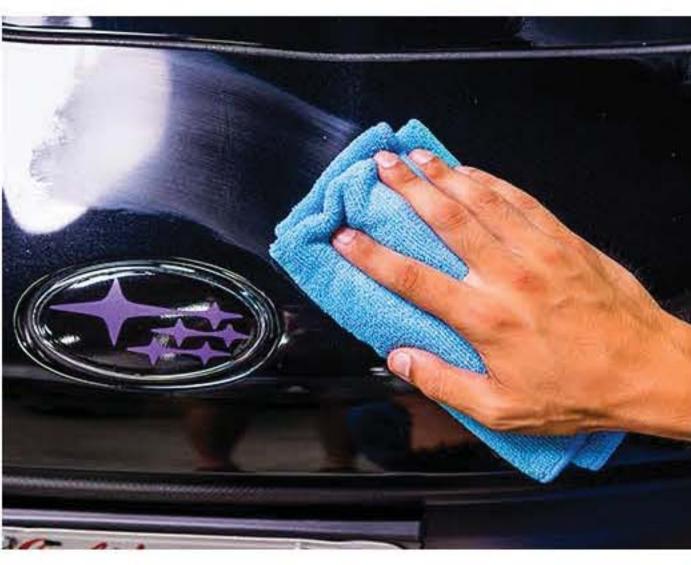

# Easy On, Easy Off Application

Butter Wet Wax is the world's easiest wax to use and now it's even better with an all new improved formula. Butter Wet Wax can be applied by hand or machine and can also be applied in direct sunlight. Chemical Guys Butter Wet Wax works brilliantly with all types of paint (Metallic, solid color, Ceramic & Clear coated). Since it's easy on easy off, it shortens work time and produces a streak/resin free shine in a matter of minutes! Butter Wet Wax can even be applied while the paintwork is wet directly after a wash. These amazing easy-to-use characteristics make waxing your car fun again! Chemical Guys Butter Wet Wax will make you realize how quickly your

car can have that fresh-waxed look that stands out from the crowd. Butter Wet Wax is so easy to use, it turns waxing a car into a quick 5-minute job.