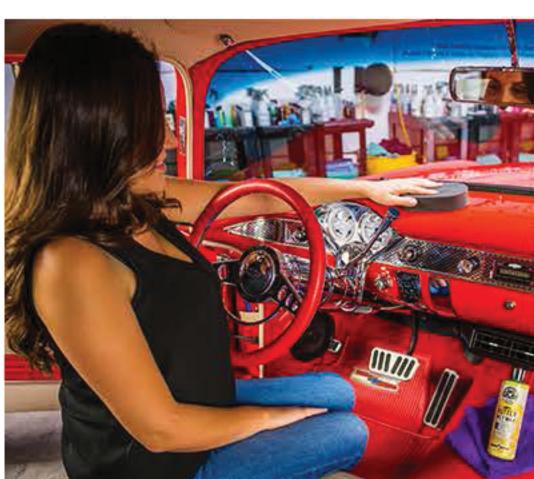

# Easy On, Easy Off Application

Butter Wet Wax is the world's easiest wax to use and now it's even better with an all new improved formula. Butter Wet Wax can be applied by hand or machine and can also be applied in direct sunlight. Chemical Guys Butter Wet Wax works brilliantly with all types of paint (Metallic, solid color, Ceramic & Clear coated). Since it's easy on easy off, it shortens work time and produces a streak/resin free shine in a matter of minutes! Butter Wet Wax can even be applied while the paintwork is wet directly after a wash. These amazing easy-to-use characteristics make waxing your car fun again! Chemical Guys Butter Wet Wax will make you realize how quickly your

car can have that fresh-waxed look that stands out from the crowd. Butter Wet Wax is so easy to use, it turns waxing a car into a quick 5-minute job.