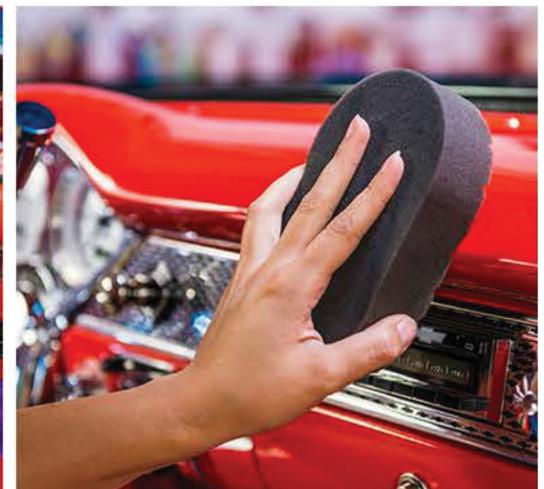

# Easy On, Easy Off Application

Butter Wet Wax is the world's easiest wax to use and now it's even better with an all new improved formula. Butter Wet Wax can be applied by hand or machine and can also be applied in direct sunlight. Chemical Guys Butter Wet Wax works brilliantly with all types of paint (Metallic, solid color, Ceramic & Clear coated). Since it's easy on easy off, it shortens work time and produces a streak/resin free shine in a matter of minutes! Butter Wet Wax can even be applied while the paintwork is wet directly after a wash. These amazing easy-to-use characteristics make waxing your car fun again! Chemical Guys Butter Wet Wax will make you realize how quickly your

car can have that fresh-waxed look that stands out from the crowd. Butter Wet Wax is so easy to use, it turns waxing a car into a quick 5-minute job.