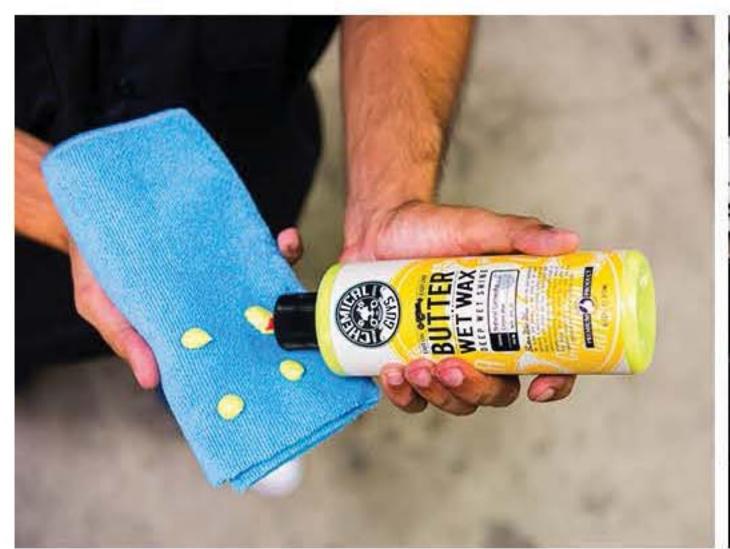

## Other Sizes Available

Butter Wet Wax is available in 4 ounce, 16 ounce, and 1 gallon sizes.

How To Use:

- 1. Apply a thin coat working small 1-2 foot area at a time using quality cotton or microfiber cloth or applicator pad.
- On top panels, use front-to-back hand motions. On side panels, use up-and-down hand motions. This helps improve reflectivity. Heavy rubbing is not necessary.
  Allow several minutes to haze or wipe off immediately using a clean, quality cotton or micro fiber towel to buff off and reveal the hidden beauty, shine and gloss of your paint.