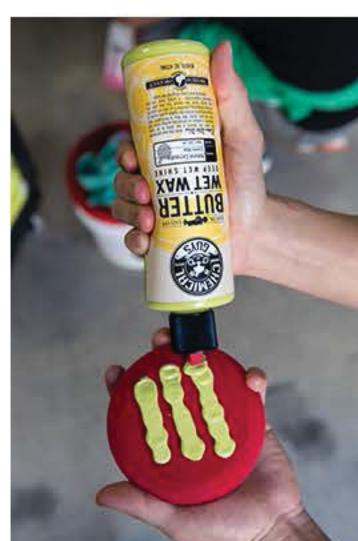

## Other Sizes Available

Butter Wet Wax is available in 4 ounce, 16 ounce, and 1 gallon sizes.

How To Use:

- 1. Apply a thin coat working small 1-2 foot area at a time using quality cotton or microfiber cloth or applicator pad.
- On top panels, use front-to-back hand motions. On side panels, use up-and-down hand motions. This helps improve reflectivity. Heavy rubbing is not necessary.
  Allow several minutes to haze or wipe off immediately using a clean, quality cotton or micro fiber towel to buff off and reveal the hidden beauty, shine and gloss of your paint.