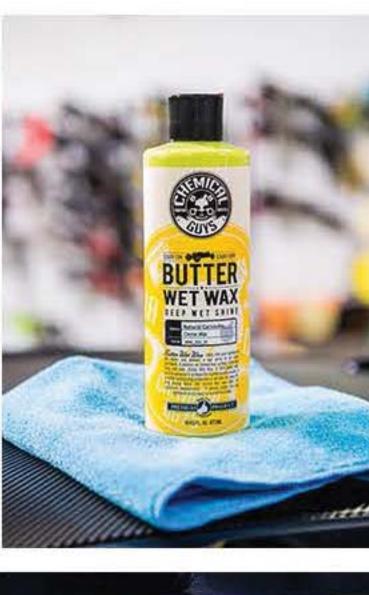

### **About Butter Wet Wax**

You asked for a Better Butter Wet Wax and Chemical Guys has delivered. Chemical Guys Butter Wet Wax is formulated to deliver an unmatched surface shine and deep wet look. Butter Wet Wax goes on easier, shines brighter and lasts longer than previous generations. This improved blend of natural Carnauba, polymers, and resins leaves your car shining as if it were just washed! Chemical Guys Butter Wet Wax enables you to attain the deep gloss of a paste wax in an easy on, easy off, long lasting blend. Butter Wet Wax is now even easier to use giving that amazing shine only our ultra refined, 100% carnauba based wax can provide. We named this wax after its trademark characteristic; it simply melts into any paintwork like butter. Chemical Guys Butter Wet Wax is simply stunning. Professionals and enthusiasts alike all around the world choose Chemical Guys Butter Wet Wax for its easy-to-use capabilities, extremely durable protection, and show winning shine that will look astonishing on most non-textured surfaces including, painted wheels, chrome bumpers, glasswork/ windshields and stainless steel exhaust tips. Chemical Guys uses our all new signature, ultra-refined, carnauba formula creating a wax that utilizes the natural cleaning powers of carnauba to gently cleanse the paint, exposing the natural beauty of your vehicle's color, while also providing a protective coating that will fight out the harsh effects of the elements. The smooth, protective layer is 100% natural to fight off water spots, bird droppings and road tar. The new improved formula of Butter Wet Wax is even more guarded against the suns harmful UVA and UVB rays. Your vehicle needs the best protection to fight off the harmful effects of driving. When you desire a deep wet shine with amazing protection, the easy on, easy off Butter Wet Wax will bring your vehicle's paintwork to life.