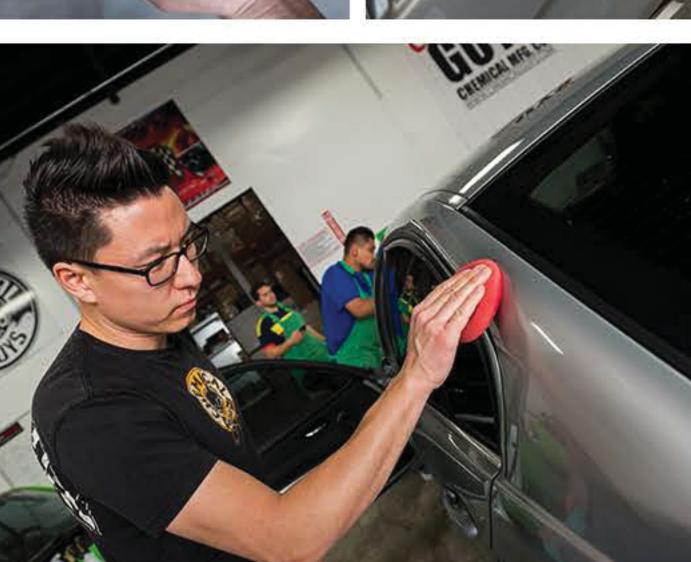

# Easy On, Easy Off Application

Butter Wet Wax is the world's easiest wax to use and now it's even better with an all new improved formula. Butter Wet Wax can be applied by hand or machine and can also be applied in direct sunlight. Chemical Guys Butter Wet Wax works brilliantly with all types of paint (Metallic, solid color, Ceramic & Clear coated). Since it's easy on easy off, it shortens work time and produces a streak/resin free shine in a matter of minutes! Butter Wet Wax can even be applied while the paintwork is wet directly after a wash. These amazing easy-to-use characteristics make waxing your car fun again! Chemical Guys Butter Wet Wax will make you realize how quickly your

car can have that fresh-waxed look that stands out from the crowd. Butter Wet Wax is so easy to use, it turns waxing a car into a quick 5-minute job.