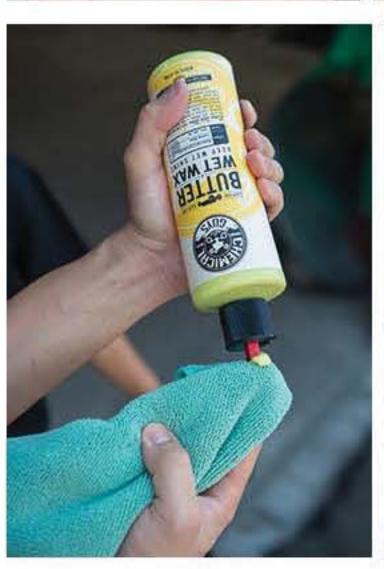

## Other Sizes Available

Butter Wet Wax is available in 4 ounce, 16 ounce, and 1 gallon sizes.

How To Use:

- 1. Apply a thin coat working small 1-2 foot area at a time using quality cotton or microfiber cloth or applicator pad.
- On top panels, use front-to-back hand motions. On side panels, use up-and-down hand motions. This helps improve reflectivity. Heavy rubbing is not necessary.
  Allow several minutes to haze or wipe off immediately using a clean, quality cotton or micro fiber towel to buff off and reveal the hidden beauty, shine and gloss of your paint.