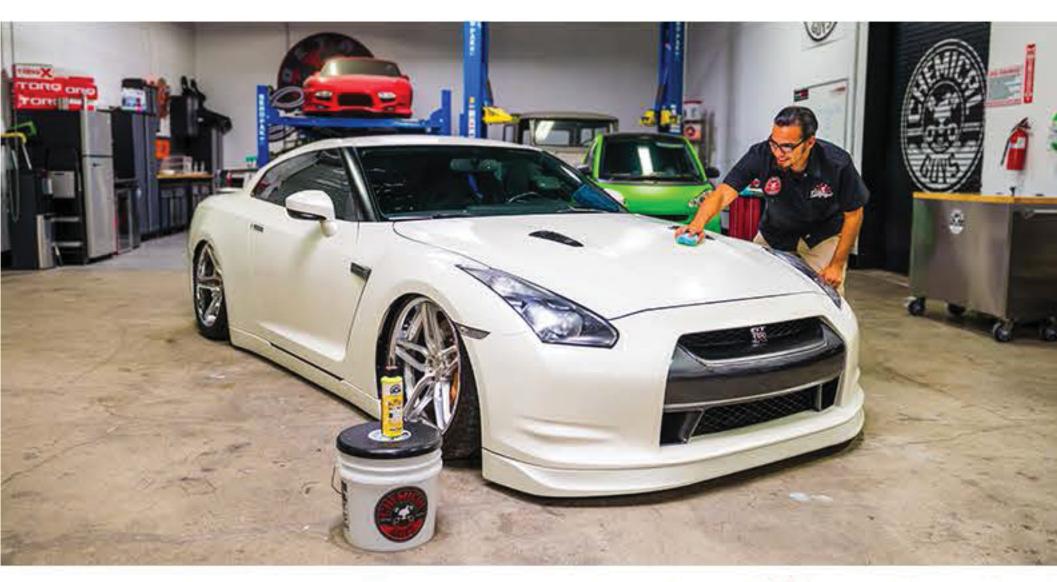

# Easy On, Easy Off Application

Butter Wet Wax is the world's easiest wax to use and now it's even better with an all new improved formula. Butter Wet Wax can be applied by hand or machine and can also be applied in direct sunlight. Chemical Guys Butter Wet Wax works brilliantly with all types of paint (Metallic, solid color, Ceramic & Clear coated). Since it's easy on easy off, it shortens work time and produces a streak/resin free shine in a matter of minutes! Butter Wet Wax can even be applied while the paintwork is wet directly after a wash. These amazing easy-to-use characteristics make waxing your car fun again! Chemical Guys Butter Wet Wax will make you realize how quickly your

car can have that fresh-waxed look that stands out from the crowd. Butter Wet Wax is so easy to use, it turns waxing a car into a quick 5-minute job.