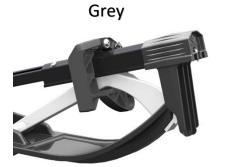

#### **SledWheels**

Hook/Saddle Assm. Update

3/25/2020

In our pursuit to provide the highest quality of products to our customers, we maintain an in-depth and continuous testing protocol. Through this process it has come to our attention and understanding that the original SledWheels hook and saddle assembly was comprised of a material formula that did not meet our standards of quality. For that, we have developed a replacement assembly which is 3x stronger than the original blend. These replacement assemblies are available to you at no cost, for shipping or replacement parts. Please review the information below prior to submitting your request for replacement parts.