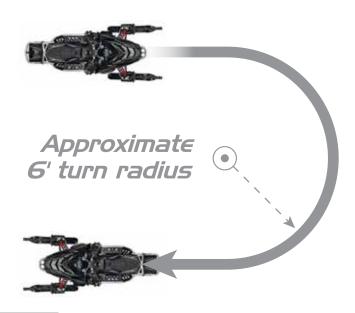

## INCREASED DURABILITY AND STRENGTH!

- Updated material provides 2x increase in strength, durability, and responsiveness
- Provides unmatched mobility for snowmobiles on hard surfaces speeds up to 12mph
- Multi-point adjustability provides a secure fit and accommodates most makes and models
- Lifts skis to reduce or minimize excessive carbide wear
- Innovative design provides fast engagement and disengagement
- Helps protect floors and surfaces by eliminating contact
- Easy to place and remove