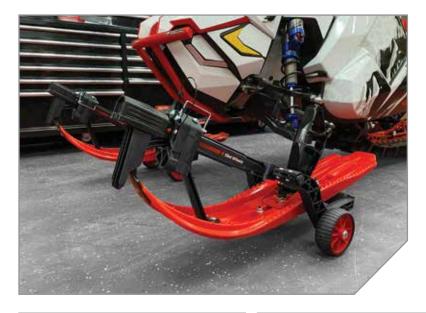

# **SNOWMOBILE TRANSPORT KIT**

## INCREASED DURABILITY AND STRENGTH!

- Updated material provides 2x increase in strength, durability, and responsiveness
- Provides unmatched mobility for snowmobiles on hard surfaces speeds up to 12mph
- Multi-point adjustability provides a secure fit and accommodates most makes and models
- Lifts skis to reduce or minimize excessive carbide wear
- Innovative design provides fast engagement and disengagement
- Helps protect floors and surfaces by eliminating contact
- Easy to place and remove