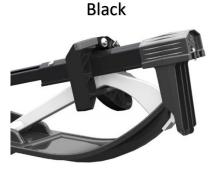

#### **SledWheels**

Hook/Saddle Assm. Update

3/25/2020

In our pursuit to provide the highest quality of products to our customers, we maintain an in-depth and continuous testing protocol. Through this process it has come to our attention and understanding that the original SledWheels hook and saddle assembly was comprised of a material formula that did not meet our standards of quality. For that, we have developed a replacement assembly which is 3x stronger than the original blend. These replacement assemblies are available to you at no cost, for shipping or replacement parts. Please review the information below prior to submitting your request for replacement parts.