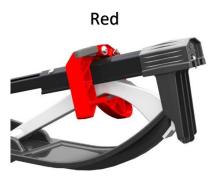

#### **SledWheels**

Hook/Saddle Assm. Update

3/25/2020

In our pursuit to provide the highest quality of products to our customers, we maintain an in-depth and continuous testing protocol. Through this process it has come to our attention and understanding that the original SledWheels hook and saddle assembly was comprised of a material formula that did not meet our standards of quality. For that, we have developed a replacement assembly which is 3x stronger than the original blend. These replacement assemblies are available to you at no cost, for shipping or replacement parts. Please review the information below prior to submitting your request for replacement parts.