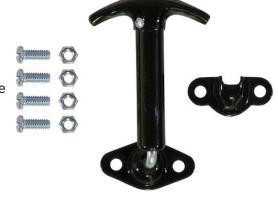

Spring-Loaded 90° Hood Catch with Keeper and Hardware - Black Enamel Finish

**Buyers Part Number: WJ96WCB** 

Buyers Products Spring-Loaded 90° Hood Catch has a corrosion-resistant black enamel finish and comes complete with hooking bracket and hardware.

- 90° elbow at base of handle allows handle and bracket to be mounted on same plane.
- Black enamel finish for corrosion resistance.
- Includes hooking bracket and mounting hardware for easy installation.

## **Specifications**

| Hardware Included (y/n)           | Yes             | Latch Color     | Black                          |
|-----------------------------------|-----------------|-----------------|--------------------------------|
| Latch Finish                      | Enamel          | Latch Length    | 4.00"                          |
| Latch Material                    | Carbon<br>Steel | Latch Style     | Spring<br>Loaded<br>Hood Catch |
| Striker or Bracket Included (y/n) | Yes             | Shipping Weight | 0.31 lb                        |