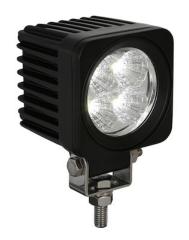

## 2.5 Inch Square LED Clear Flood Light

**Buyers Part Number:** 1492129

Buyers Products 2.5 Inch Wide Square LED Flood Light provides 780 lumens of light across up to 30 meters.

- Provide 780 lumens of light across a wide area.
- Versatile stud mount with 36 in. lead.
- IP67 rated for water and dust resistance.
- Great for trucks, trailers, ATVs, and more.
- Backed with a 5 year warranty.

## **Specifications**

| Amp draw at 12 Volts  | 1.00 A          | Base / Mount Type  | Surface       |
|-----------------------|-----------------|--------------------|---------------|
| Beam Pattern          | Flood           | Bracket (y/n)      | Yes           |
| Built-In Switch       | No              | Certification      | IP67 and 20G  |
| Color                 | Clear           | Color Temperature  | 6000°K        |
| Connector             | Blunt Cut       | Hard Wired or Plug | Hard Wired    |
| Height                | 3.67"           | Housing Material   | Aluminum      |
| Lead Length           | 36"             | Lens Material      | Polycarbonate |
| Lens Shape            | Round           | Lumens             | 780           |
| Mount Type            | Surface         | Number of Wires    | 2             |
| Operating Temperature | -40 to<br>122°F | Overall Width      | 2.60"         |
| Plug Included         | No              | Type of Plug       | Blunt Cut     |
| Voltage               | 12-24 VDC       | Wattage            | 12 W          |
| Shipping Weight       | 1 lb            |                    |               |