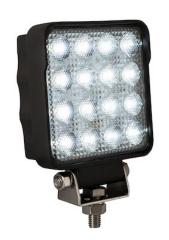

## **Ultra Bright 4.5 Inch Square LED Flood Light**

**Buyers Part Number:** 1492128

Buyers Products Ultra Bright 4.5 Inch Wide Square LED Flood Light provides 3120 lumens of light across up to 57 meters.

- Provides 4320 lumens of light across up to 57 meters.
- · Versatile stud mount with 36 in. lead
- IP67 rated for water and dust resistance.
- Great for trucks, trailers, ATVs, and more.
- Backed with a 5 year warranty.

## **Specifications**

| Amp draw at 12 Volts         | 2.08 A      | Base / Mount Type  | Surface                  |
|------------------------------|-------------|--------------------|--------------------------|
| Beam Pattern                 | Flood       | Bracket (y/n)      | Yes                      |
| Built-In Switch              | No          | Certification      | IP67, IP69K,<br>CE, RoHS |
| Color                        | Clear       | Color Temperature  | 6000°K                   |
| Connector                    | Blunt Cut   | Hard Wired or Plug | Hard Wired               |
| Height                       | 5.39"       | Housing Material   | Aluminum                 |
| Lead Length                  | 36"         | Lens Material      | Polycarbonate            |
| Lens Shape                   | Round       | Lumens             | 4320                     |
| Mount Type                   | Surface     | Number of Wires    | 2                        |
| <b>Operating Temperature</b> | -4 to 122°F | Overall Width      | 4.25"                    |
| Plug Included                | No          | Type of Plug       | Blunt Cut                |
| Voltage                      | 12-24 VDC   | Wattage            | 46 W                     |
| Shipping Weight              | 1.66 lb     |                    |                          |