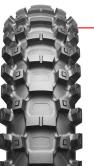

| BATILECROSS X20 Soft/Intermediate terrain                                                                                                                                                                                         | Front     | Rear       |
|-----------------------------------------------------------------------------------------------------------------------------------------------------------------------------------------------------------------------------------|-----------|------------|
| <ul> <li>Tread pattern and block design front and rear provide higher cornering grip and greater traction on soft terrain</li> <li>"Castle Block" rear offers enhanced traction on a wider range of terrain conditions</li> </ul> | 80/100-21 | 110/100-18 |
|                                                                                                                                                                                                                                   | 90/100-21 | 100/90-19  |
|                                                                                                                                                                                                                                   |           | 110/90-19  |
|                                                                                                                                                                                                                                   |           | 120/80-19  |