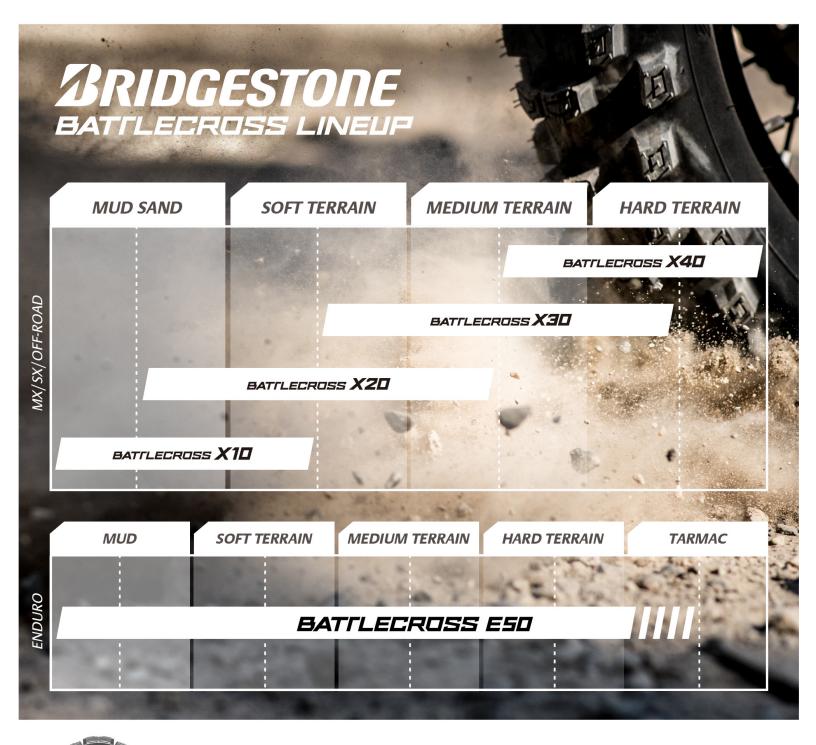

## BRIDGESTONE BATTLECROSS LINEUP

## **BATILECROSS ESO**

BATILECROSS X20

BATILECROSS X10

## **TIRE SIZE**

| BATILECROSS ESO Enduro                                                                                                                                                                                                          | Front       | Rear                         |
|---------------------------------------------------------------------------------------------------------------------------------------------------------------------------------------------------------------------------------|-------------|------------------------------|
| <ul> <li>Purpose built for the hardcore Enduro rider and racer</li> <li>Optimized for a wide spectrum of off-road riding</li> <li>Easy to mount trail side</li> <li>DOT Approved, and compliant with FIM regulations</li> </ul> | 90/90-21M/C | 120/90-18M/C<br>140/80-18M/C |

| BATILECROSS X40 Hard terrain                                                                                                                                                                                                   | Front     | Rear       |
|--------------------------------------------------------------------------------------------------------------------------------------------------------------------------------------------------------------------------------|-----------|------------|
|                                                                                                                                                                                                                                | 80/100-21 | 110/100-18 |
| <ul> <li>Designed similarly to the X30, but optimized for Hard Terrain</li> <li>Features "Castle Block", rear tire Cooling Fins, and an Asymmetric<br/>Block Pattern front, to provide great grip in all conditions</li> </ul> | 90/100-21 | 100/90-19  |
|                                                                                                                                                                                                                                |           | 110/90-19  |
|                                                                                                                                                                                                                                |           | 120/80-19  |

| BATILECRUSS X30 Intermediate terrain                                                                                    | Front     | Rear       |
|-------------------------------------------------------------------------------------------------------------------------|-----------|------------|
| a Frant tire features Asymmetric Plank Dattern to achieve stable                                                        | 70/100-19 | 90/100-16  |
| <ul> <li>Front tire features Asymmetric Block Pattern to achieve stable<br/>grip under braking and cornering</li> </ul> | 80/100-21 | 100/100-18 |
| <ul> <li>Rear tire features Cooling Fins for better heat dispersion and<br/>more consistent performance</li> </ul>      | 90/100-21 | 110/100-18 |
| "Castle Block" rear offers enhanced traction under acceleration                                                         |           | 100/90-19  |
| and braking                                                                                                             |           | 110/90-19  |
| <ul> <li>Performs well between soft, intermediate, and hard terrain</li> </ul>                                          |           | 120/80-19  |

| BATILECROSS X20 Soft/Intermediate terrain                                                                                                                                                                                         | Front     | Rear       |
|-----------------------------------------------------------------------------------------------------------------------------------------------------------------------------------------------------------------------------------|-----------|------------|
| <ul> <li>Tread pattern and block design front and rear provide higher cornering grip and greater traction on soft terrain</li> <li>"Castle Block" rear offers enhanced traction on a wider range of terrain conditions</li> </ul> | 80/100-21 | 110/100-18 |
|                                                                                                                                                                                                                                   | 90/100-21 | 100/90-19  |
|                                                                                                                                                                                                                                   |           | 110/90-19  |
|                                                                                                                                                                                                                                   |           | 120/80-19  |

| BATILECRUSS X10 Mud/Sand terrain                                                                                                                                                                                  | Front     | Rear                   |
|-------------------------------------------------------------------------------------------------------------------------------------------------------------------------------------------------------------------|-----------|------------------------|
| <ul> <li>Innovative tread patterns developed specifically for deep<br/>bottomless sand and mud</li> <li>Front Spiked tread pattern cuts a clean path, and Rear<br/>tread design helps control sideslip</li> </ul> | 80/100-21 | 100/90-19<br>110/90-19 |