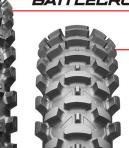

## **TIRE SIZE**

| BATILECROSS ESO Enduro                                                                                                                                                                                                          | Front       | Rear                         |
|---------------------------------------------------------------------------------------------------------------------------------------------------------------------------------------------------------------------------------|-------------|------------------------------|
| <ul> <li>Purpose built for the hardcore Enduro rider and racer</li> <li>Optimized for a wide spectrum of off-road riding</li> <li>Easy to mount trail side</li> <li>DOT Approved, and compliant with FIM regulations</li> </ul> | 90/90-21M/C | 120/90-18M/C<br>140/80-18M/C |