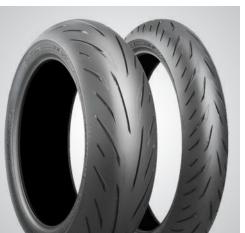

- New front and rear compounds improve the S22's dry grip\*
- New front and rear pattern designs, and a new rear compound, improve overall wet grip\*
- Improved handling response due to increased pattern rigidity\*