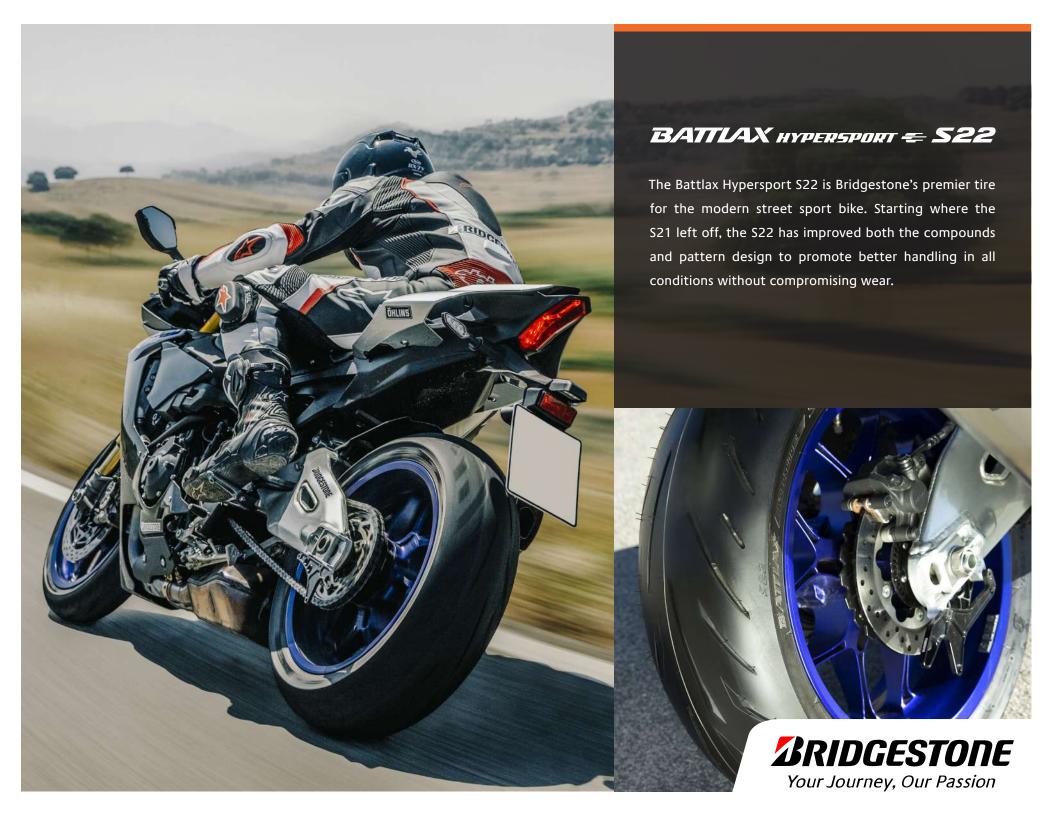

## BATTLAX HYPERSPORT = \$22

## BRIDGESTONE'S PREMIER TIRE FOR THE MODERN STREET SPORT BIKE RIDER WITH UNCOMPROMISING PERFORMANCE

Featuring a new pattern design, the S22 sport tire provides improved wet/dry grip and handling without compromising wear.

- New front and rear compounds improve the S22's dry grip\*
- New front and rear pattern designs, and a new rear compound, improve overall wet grip\*
- Improved handling response due to increased pattern rigidity\*