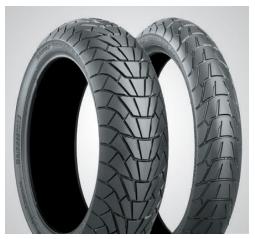

- Pattern design and block positioning to match modern classic and custom styling
- Maximizes grip in dry conditions as well as delivers reliable wet performance
- Adopts a single sport-touring compound on the front and a sport-touring compound in 3LC™ configuration on the rear.

| TIRE SIZE    | LOAD<br>SPEED | OVERALL<br>DIAMETER | OTD<br>32NDS | BRIDGESTONE<br>ARTICLE NO. |
|--------------|---------------|---------------------|--------------|----------------------------|
| Front        |               |                     |              |                            |
| 110/80R18M/C | 58H           | 25                  | 5            | 011464                     |
| 120/70R17M/C | 58H           | 23.7                | 5            | 011465                     |
| 120/70R19M/C | 60H           | 25.7                | 5            | 011466                     |
| Rear         |               |                     |              |                            |
| 160/60R17M/C | 69H           | 24.6                | 8            | 011467                     |
| 170/60R17M/C | 72H           | 25.1                | 8            | 011468                     |
| 180/55R17M/C | 73H           | 24.8                | 8            | 011469                     |
| 160/60R15M/C | 67H           | 22.6                | 8            | 011470                     |