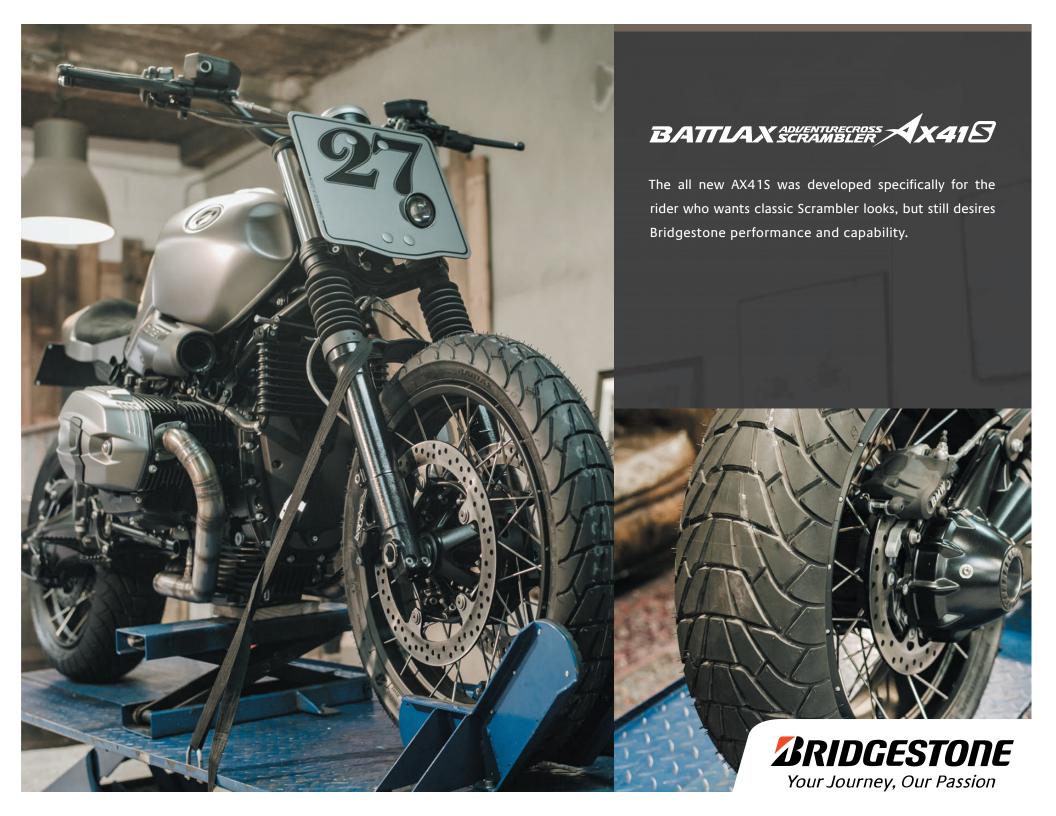

## A TIRE THAT BLENDS BRIDGESTONE TOURING TIRE EXPERTISE WITH SCRAMBLER STYLE.

Developed to give wet and dry performance while still matching the modern classic styling of the Scrambler and Café Racers.

- Pattern design and block positioning to match modern classic and custom styling
- Maximizes grip in dry conditions as well as delivers reliable wet performance
- Adopts a single sport-touring compound on the front and a sport-touring compound in 3LC™ configuration on the rear.