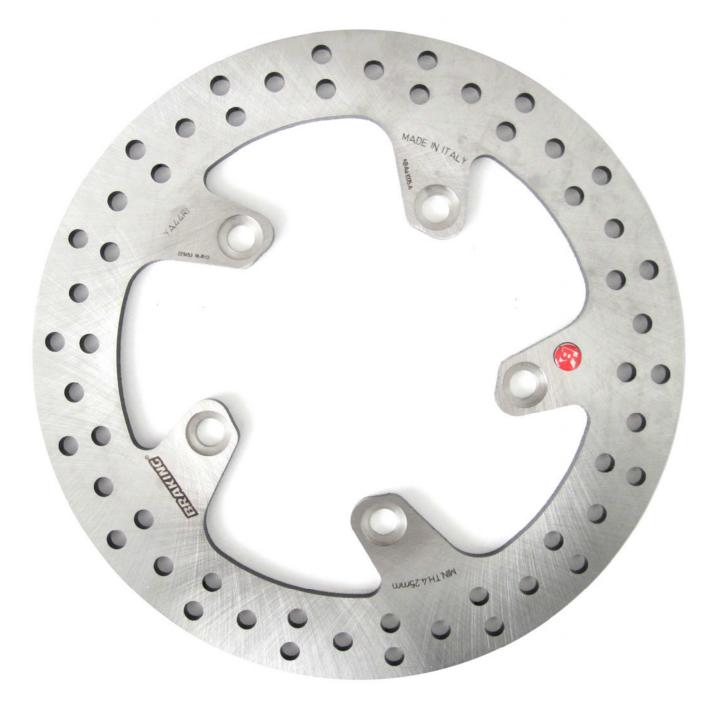

## **R-FIX**

| ТҮРЕ                               | ONROAD DISK                                                                                            |
|------------------------------------|--------------------------------------------------------------------------------------------------------|
| SERIES                             | R-FIX                                                                                                  |
| DESCRIPTION                        | Traditional round fix disk for both front and rear applications.<br>Replacement of original OEM disks. |
| PART NUMBER                        | RF71XX Front disk - RF75XX Rear disk                                                                   |
| TECHNICAL FEATURES AND<br>BENEFITS | Round fix disk with heat treated stainless steel                                                       |
| ACCESSORIES                        | CM56& SM1 PADS                                                                                         |
| WARNING                            | Always combine new BRAKING pads with the new disk.<br>Run in as per mounting instructions.             |