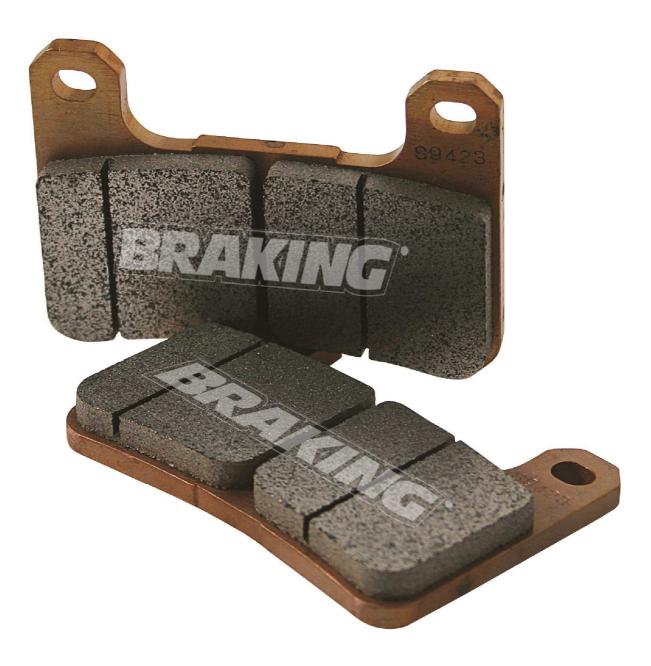

## P1R

## P1R

| TYPE        | Racing Pads                                                 |
|-------------|-------------------------------------------------------------|
| SERIES      | P1R                                                         |
| DESCRIPTION | SBK class racing pad with best bite-durability performance. |

| PART NUMBER            | P1RXXX                             |
|------------------------|------------------------------------|
| TECHNICAL FEATURES AND | High performance in any conditions |
| BENEFITS               | High durability                    |