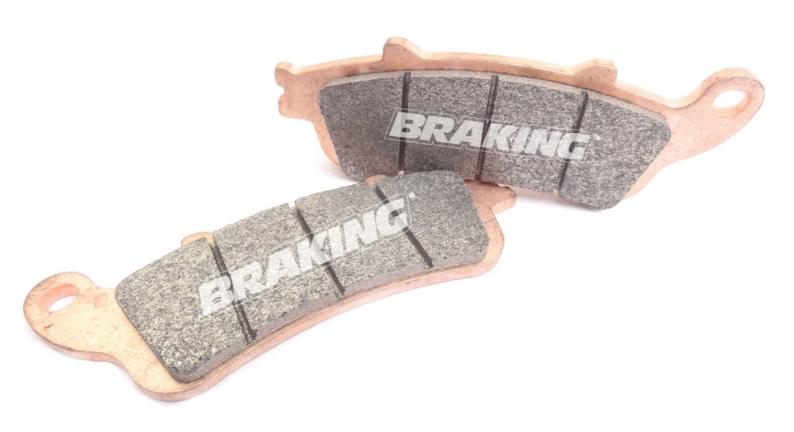

## CM55 & CM56

| ТҮРЕ                               | ONROAD SINTERED PAD                                                                                                                                            |
|------------------------------------|----------------------------------------------------------------------------------------------------------------------------------------------------------------|
| SERIES                             | CM55 & CM56                                                                                                                                                    |
| DESCRIPTION                        | Sintered metal brake pad for large range of conditions. It provides a stable brake performance and low wear rate. Top seller compound.  Do not use for racing. |
| PART NUMBER                        | XXXCM55 front pad - XXXCM56 rear pad                                                                                                                           |
| TECHNICAL FEATURES AND<br>BENEFITS | Good performance in multiple conditions.                                                                                                                       |
| USE                                | ONROAD                                                                                                                                                         |
| ACCESSORIES                        | Best combination with SK2,W-FIX, R-STX and R-FIX disks                                                                                                         |
| WARNING                            | Brakes are a MAJOR SAFETY CRITICAL PART of Motorcycle/ATV.  DO NOT ATTEMPT Service or replacement unless you are a QUALIFIED                                   |