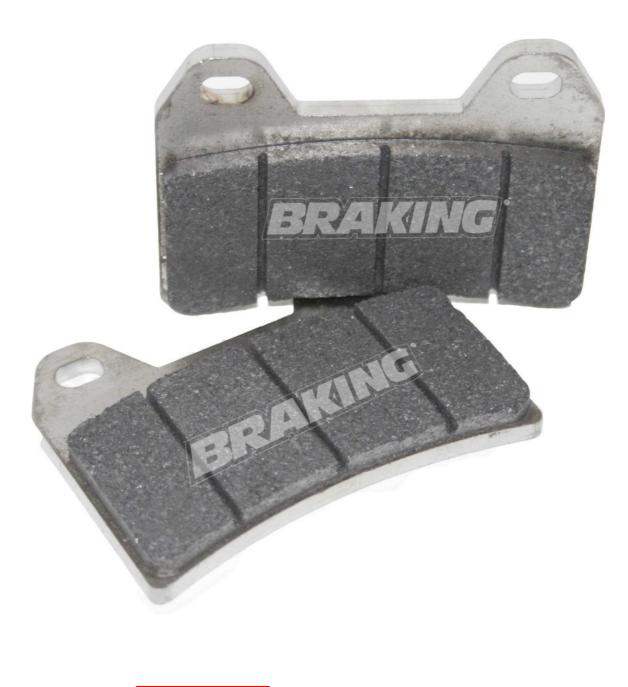

## **CM66**

| ТҮРЕ                   | RACING PADS                                                                                                                                                                                                                                                   |
|------------------------|---------------------------------------------------------------------------------------------------------------------------------------------------------------------------------------------------------------------------------------------------------------|
| SERIES                 | CM66                                                                                                                                                                                                                                                          |
| DESCRIPTION            | The racing pad with the strongest bite. Limited durability.                                                                                                                                                                                                   |
|                        |                                                                                                                                                                                                                                                               |
| PART NUMBER            | XXXCM66                                                                                                                                                                                                                                                       |
| TECHNICAL FEATURES AND | High initial bite                                                                                                                                                                                                                                             |
| BENEFITS               | High friction level                                                                                                                                                                                                                                           |
| USE                    | RACE                                                                                                                                                                                                                                                          |
| ACCESSORIES            | BATFLY STRADA and SK2                                                                                                                                                                                                                                         |
| WARNING                | Brakes are a MAJOR SAFETY CRITICAL PART of Motorcycle/ATV.<br>DO NOT ATTEMPT Service or replacement unless you are a QUALIFIED<br>MECHANIC and always follow machine manufactures installation<br>procedure.<br>THESE RACING PADS must be used on track ONLY. |