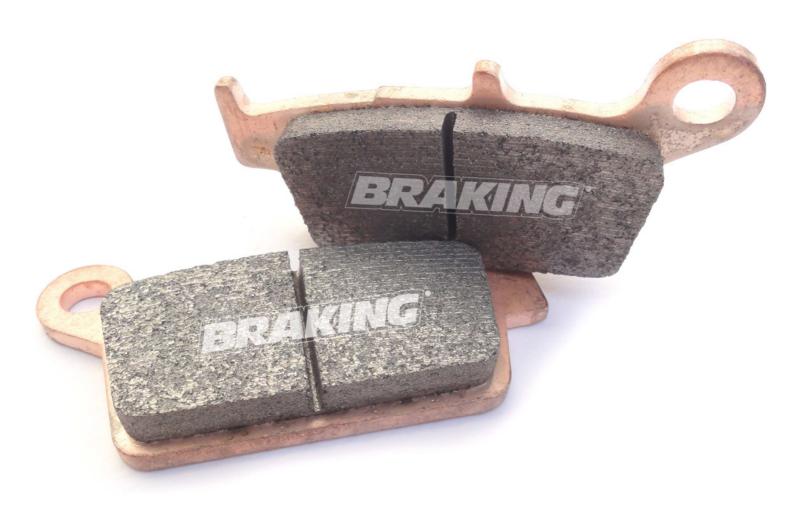

## **CM46**

| ТҮРЕ                               | OFFROAD SINTERED PAD                                                                                                                                                                                 |
|------------------------------------|------------------------------------------------------------------------------------------------------------------------------------------------------------------------------------------------------|
| SERIES                             | CM46                                                                                                                                                                                                 |
| DESCRIPTION                        | This compound provides a powerful, consistent and fade-free brake performance under extreme racing conditions. Perfect combination with Batfly disks.                                                |
| PART NUMBER                        | XXXCM46                                                                                                                                                                                              |
| TECHNICAL FEATURES AND<br>BENEFITS | Costant performance at low and high temperatures High fading resistance                                                                                                                              |
| USE                                | OFFROAD and OFFROAD RACING                                                                                                                                                                           |
| ACCESSORIES                        | BATFLY ALUMINIUM e S3 BATFLY disk                                                                                                                                                                    |
| WARNING                            | Brakes are a MAJOR SAFETY CRITICAL PART of Motorcycle/ATV.  DO NOT ATTEMPT Service or replacement unless you are a QUALIFIED MECHANIC and always follow machine manufactures installation procedure. |