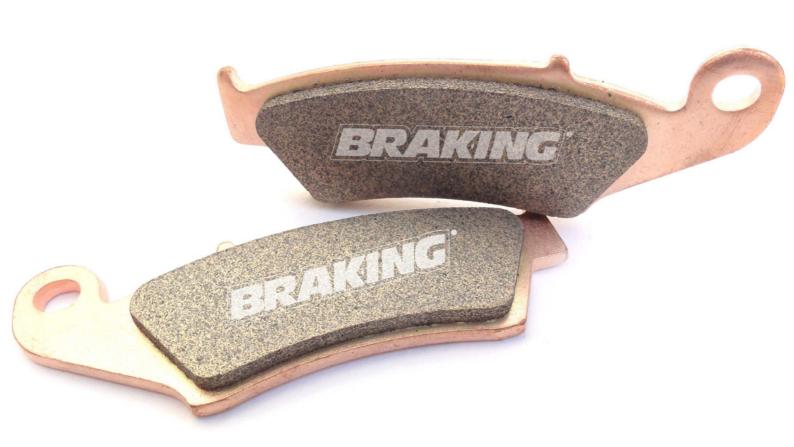

## **CM44**

| ТҮРЕ                               | OFFROAD SINTERED PAD                                                                                                                                                                                         |
|------------------------------------|--------------------------------------------------------------------------------------------------------------------------------------------------------------------------------------------------------------|
| SERIES                             | CM44                                                                                                                                                                                                         |
| DESCRIPTION                        | Sintered metal brake pad for large range of conditions (mud or sand,<br>sun or rain). It provides a stable brake performance and low wear rate<br>on the race track as well as off-road.                     |
| PART NUMBER                        | XXXCM44                                                                                                                                                                                                      |
| TECHNICAL FEATURES AND<br>BENEFITS | Good performance in multiple conditions<br>High durability                                                                                                                                                   |
| USE                                | OFFROAD                                                                                                                                                                                                      |
| ACCESSORIES                        | W-FLO, W-FIX, R-FIX disk                                                                                                                                                                                     |
| WARNING                            | Brakes are a MAJOR SAFETY CRITICAL PART of Motorcycle/ATV.<br>DO NOT ATTEMPT Service or replacement unless you are a QUALIFIED<br>MECHANIC and always follow machine manufactures installation<br>procedure. |