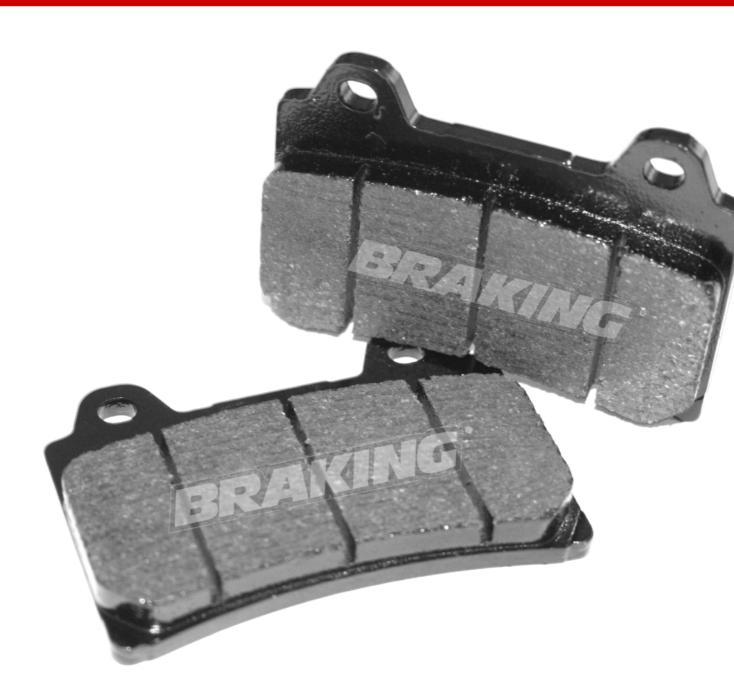

## SM1

| ТҮРЕ                               | Universal use pads                                                                                                                                                                                   |
|------------------------------------|------------------------------------------------------------------------------------------------------------------------------------------------------------------------------------------------------|
| SERIES                             | SM1                                                                                                                                                                                                  |
| DESCRIPTION                        | Entry level semi-metallic compound. Smooth, powerful, quiet and non-grabbing performance. <b>Do not use for racing.</b>                                                                              |
| PART NUMBER                        | XXXSM1                                                                                                                                                                                               |
| TECHNICAL FEATURES AND<br>BENEFITS | Pad semi-mettalic Good performance at low temperature Competitive price                                                                                                                              |
| USE                                | UNIVERSAL USE                                                                                                                                                                                        |
| ACCESSORIES                        | W-FLO, W-FIX, R-FLO, R-FIX disk                                                                                                                                                                      |
| WARNING                            | Brakes are a MAJOR SAFETY CRITICAL PART of Motorcycle/ATV.  DO NOT ATTEMPT Service or replacement unless you are a QUALIFIED MECHANIC and always follow machine manufactures installation procedure. |