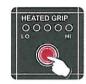

# 3-1 THE OPERATION INSTRUCTION

1.Turn on the power •

⚠ The light bar will flash one time to test switch it self. But the heat grip is not turn on yet.

2.Press the button one time to start warming up the heated grip.

3. When you turn on the heated grip, it will start at the same level as your previous setting.