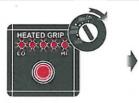

## 3-2 THE SWITCH SETTING INSTRUCTION

1. Press the button to change the heating level.

**NOTE** There is 5 levels for you to adjust according to your demands.

2. Just press the button to make the setting you want. After the setting, the light will flash once after 5 seconds and then the setting is set.

**NOTE** The heated grip could be set as off, or between 1~5 levels.