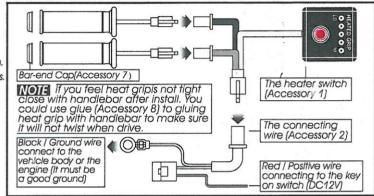

mage caused by wrong installation shall be imputed to the users.
- 2.Do not disassemble or change any parts excluding the manual description.
- 3. The interior examination or maintenance should be executed by our professionals.

#### MARK MEANING:

NOTE You could get the Installation details from the information petrind the mark.

Some processes must be followed to avoid the affection caused by wrong installation.

△ WARNING!

A CAUTION! Some processes must be followed to avoid the damage to the

READ CAREFULLY ! If any information dealt with in the manual remains unclear seek

button one time

Press the

### 1-1 ACCESSORIES

















NOTE Please contact the local distributor if the items you open are not the same, with the above-listed one.

# 2-1 Wiring installation instructions



## 2-2 Installation instructions



#### When installing, please follow the process.

- 1.The handle bar bracke (Accessory3) 2.The handle bar bracke (Accessory3)
- 3.The M3 x 12 L screw x 2 (Accessory4) 4.The Velcro (Accessory5)
- 5.The heater switch (Accessory1)
- A Please fix the handle bar bracket on the handle in advance and then stick the Velcro on the bracket. After it, use the Velcro to stick the switch on the bracket.

NOTE If you do not like using Velcro. Please unscrew the 4 screw back side of the switch. Using M2 X 15L screw (Accessory o) locking bracket with switch together through existing screw hole on switch. Then you can fix switch on handle bar.

# 3-1 THE OPERATION INSTRUCTION



1.Turn on the power •

⚠ The light bar will flash one time to test switch it self. But the