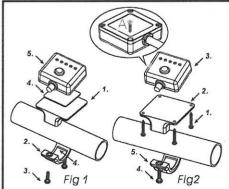

#### When installing, please follow the process.

- 1.The handle bar bracke (Accessory3) 2.The handle bar bracke (Accessory3)
- 3.The M3 x 12 L screw x 2 (Accessory4) 4.The Velcro (Accessory5)
- 5.The heater switch (Accessory1)
- A Please fix the handle bar bracket on the handle in advance and then stick the Velcro on the bracket. After it, use the Velcro to stick the switch on the bracket.

NOTE If you do not like using Velcro. Please unscrew the 4 screw back side of the switch. Using M2 X 15L screw (Accessory o) locking bracket with switch together through existing screw hole on switch. Then you can fix switch on handle bar.