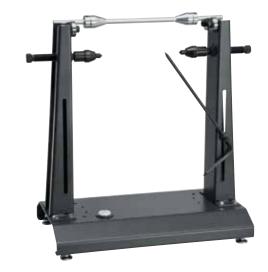

## WHEEL BALANCING & TRUING STAND

- Features a bubble level to ensure stand is level for accurate wheel balancing
- I Steel plate construction for durability and stability
- Comes with shaft, cones and centering stabilizers to fit most wheels
- Cones can be used with centering stabilizers to true narrower wheels.
- I Fits wheels up to 30cm wide and 54cm tall NOTE: Not for use with wheels from single sided swingarms.