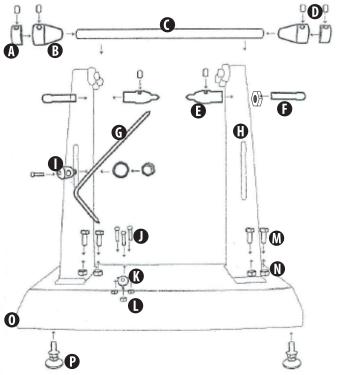

## SPECIFICATIONS

| # | DESCRIPTION               | QTY |
|---|---------------------------|-----|
| Α | COLLARS                   | 2   |
| В | CONES                     | 2   |
| С | SHAFT                     | 1   |
| D | ALLEN LOCKING SCREWS      | 6   |
| Ε | CENTERING STABILIZERS     | 2   |
| F | STABILIZER BOLTS AND NUTS | 2   |
| G | INDICATOR ROD             | 1   |
| Н | ARMS                      | 2   |
| 1 | INDICATOR ROD HOLDER      | 1   |
| J | PHILLIPS BOLTS            | 3   |
| K | LEVEL                     | 1   |
| L | NUTS                      | 3   |
| М | BOLT                      | 8   |
| Ν | NUT                       | 8   |
| 0 | BASE                      | 1   |
| Р | ADJUSTABLE FEET           | 4   |