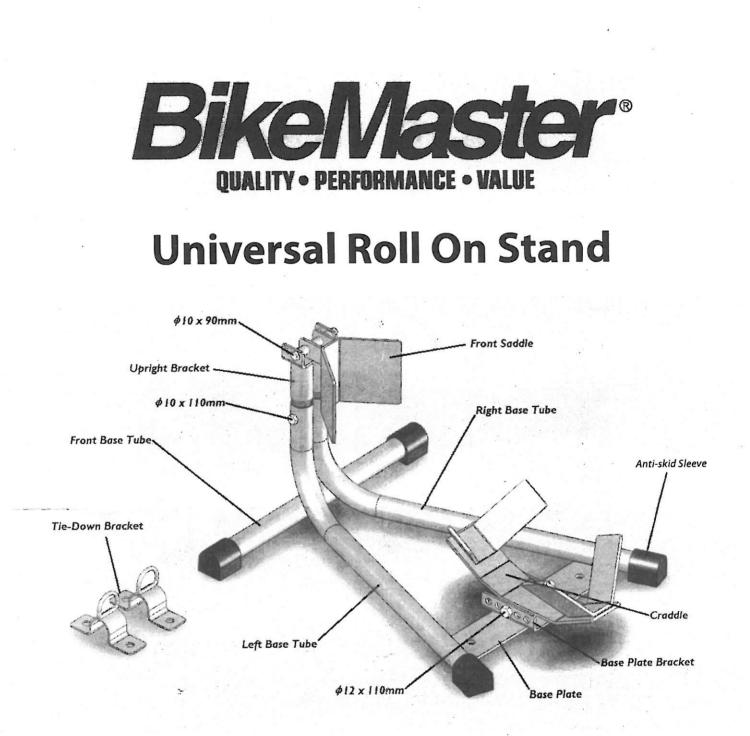

- 1 x Main rack: includes front, left and right base tube, base plate, base plate bracket and 4 anti-skid sleeves – pre-installed.
- 1 x Cradle
- 1 x Upright Bracket
- 1 x Front Saddle
- 2 x Tie Down Bracket
- Bolt and nut set
  - 1 x f10 x 90mm / 1 x M10 nylon nut / 2 x f 10mm flat washer
  - 1 x f10 x 110mm / 1 x M10 nylon nut / 2 x f 10mm flat washer
  - 1 x f12 x 110mm / 1 x M12 nylon nut / 2 x f 12mm flat washer