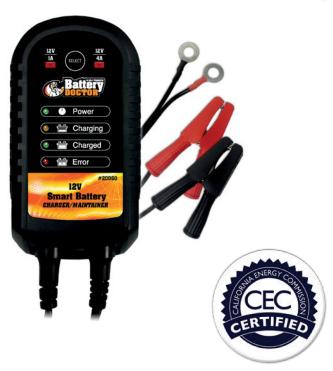

### #20060

12 Volt – 1/4 Amp Smart Battery Charger/Maintainer

- 7 Stage Smart Battery Technology Prevents Overcharging
- Reverse Hook-up Protection/Spark Resistant
- Charges and Maintains Batteries from 5 to 400 Amp Hours
- Includes Ring Terminals and Alligator Clip Cable Attachments