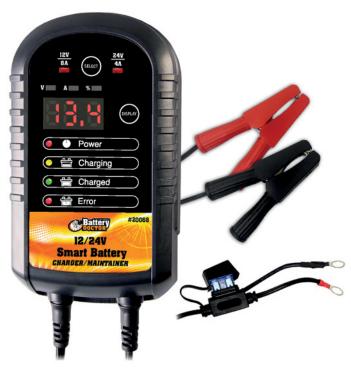

### #20068

12V/8A & 24V/4A

#### Smart Battery Charger/Maintainer

- Digital Display Shows Voltage and Amperage
- 7 Stage Smart Battery Technology Prevents Overcharging
- Reverse Hook-up Protection/Spark Resistant
- Charges and Maintains Batteries from 5 to 400 Amp Hours
- Includes Ring Terminals and Alligator Clip Cable Attachments