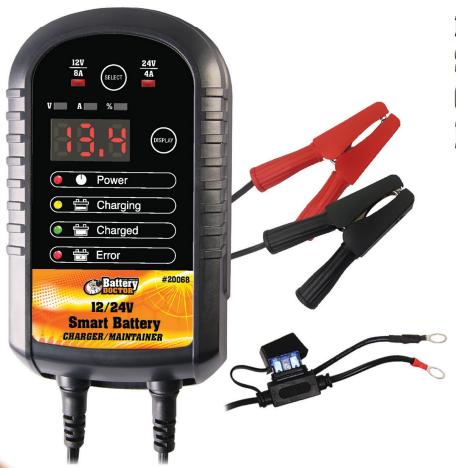

## 12/24 VOLT - 4/8 AMP SMART BATTERY CHARGER/ MAINTAINER

**#20068: UNIQUE FEATURES** 

- Digital Display Shows Voltage and Amperage
- 7 Stage Smart Battery Technology Prevents Overcharging
- Reverse Hook-up Protection/Spark Resistant
- Charges and Maintains Batteries from 5 to 400 Amp Hours
- Includes Ring Terminals and wAlligator Clip Cable Attachments