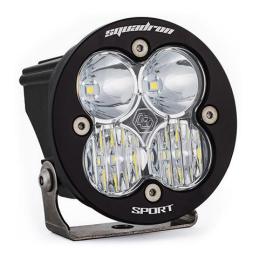

## **Specifications:**

• Lumens: 1,800 Utilizing 4 Cree XP-G2

**LEDs** 

Candela: 72,675 (CD)Weight: 12 ounces

Wattage/Amps: 20W / 1.4A
Dimensions: 3.07" x 2.77" x 3.07"
LED Life Expectancy: 49,930 Hours
Front Lens: Hard Coated Polycarbonate
Housing: Powder Coat Bezel -Hard Anodize