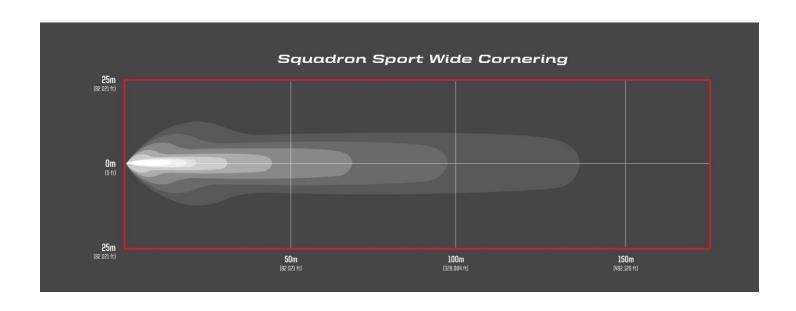

| Wide<br>Cornering |                                                           |       |    |      |      |      |    |
|-------------------|-----------------------------------------------------------|-------|----|------|------|------|----|
| 50-0005           | Squadron Sport, LED Light -<br>Wide Cornering             | 1,800 | 20 | 3.07 | 2.77 | 3.07 | 12 |
| 50-1005           | Squadron Sport, Flush Mount<br>LED Light - Wide Cornering | 1,800 | 20 | 3.5  | 2.77 | 3.5  | 12 |
| Marine/White      |                                                           |       |    |      |      |      |    |
|                   | For Marine white use part # -                             |       |    |      |      |      |    |
|                   | WT                                                        |       |    |      |      |      |    |
|                   | Example: 50-0001-WT                                       |       |    |      |      |      |    |