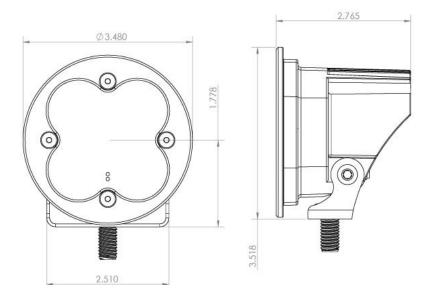

## **Specifications:**

• Lumens: 1,800 Utilizing 4 Cree XP-G2

**LEDs** 

Candela: 72,675 (CD)Weight: 12 ounces

Wattage/Amps: 20W / 1.4A
Dimensions: 3.07" x 2.77" x 3.07"
LED Life Expectancy: 49,930 Hours
Front Lens: Hard Coated Polycarbonate
Housing: Powder Coat Bezel -Hard Anodize