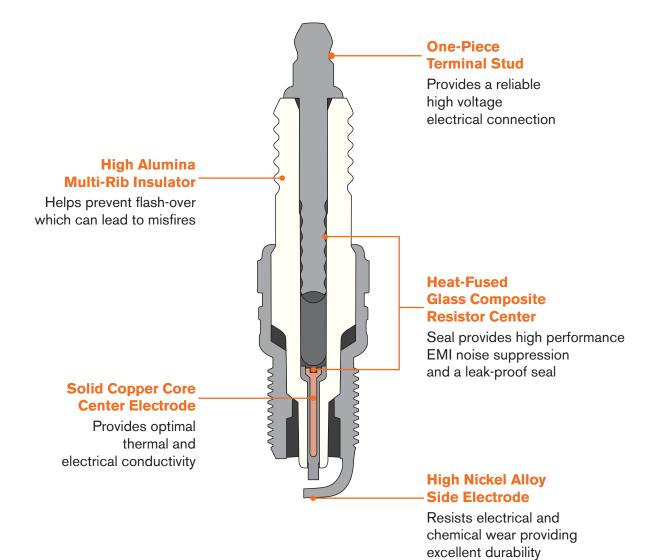

## **Copper Benefits:**

Autolite<sup>®</sup> <u>Copper Spark Plugs</u> are guaranteed to deliver quick starts, good fuel economy and smooth acceleration.

- Copper core center electrode for higher thermal conductivity
- Specially engineered high nickel alloy center and ground electrode for extended life
- High alumina ceramic for high dielectric strength
- Leak proof, heat fused internal seal for durability
- Multi-rib insulator prevents
  flash-over
- 2 year limited warranty