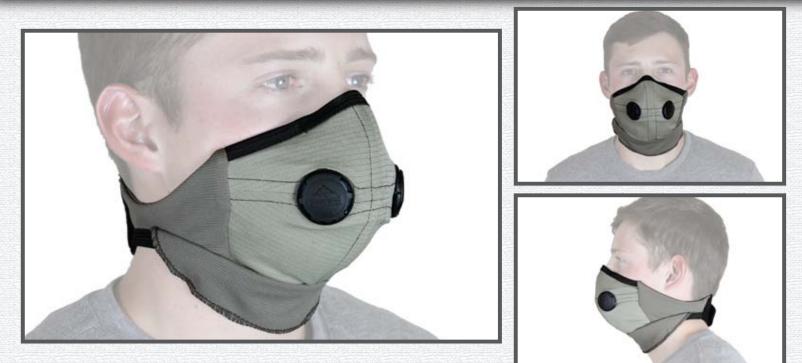

## **PRO SERIES RIDER DUST MASK** UNIVERSAL & XL SIZES - #PSRDM1, PSRDMXL

## **CLEAN FLOW FILTRATION SYSTEM & TEK VALVES**

THE PRO SERIES RIDER DUST MASK PROTECTS YOUR MOUTH AND YOUR NOSE FROM DUST AS YOU HEAD DOWN THE TRAIL. THE SEWN IN INTERIOR FILTER BLOCKS 99.5% OF ALL DUST PARTICULATES, ENSURING DUST-FREE AIR INHALATION AND ENJOYABLE RIDING! THE RIDER DUST MASK ALSO HAS (2) ONE-WAY EXHAUST VALVES WHICH REDUCES LENS FOGGING, RELEASES HEAT, CO<sup>2</sup> AND WATER VAPOR.

## **COMFORT COOL MATERIAL - WASHABLE & REUSABLE**

MADE FROM COMFORT COOL<sup>™</sup>, A 4-WAY STRETCH, BREATHABLE, MOISTURE WICKING MATERIAL THAT KEEPS YOU COOL AND COMFORTABLE. WHEN THE MASK GETS DIRTY, JUST WASH IT! REMOVE THE TEK VALVES FROM THE MASK AND WASH. ALLOW THE MASK TO AIR DRY; NOW YOU'RE READY FOR YOUR NEXT ADVENTURE!

## **COMFORTABLE FIT**

THE PRO SERIES RIDER DUST MASK HAS A UNIVERSAL AND COMFORTABLE FIT FOR MOST MEN, WOMAN AND CHILDREN. THE UNIVERSAL SIZE ACCOMMODATES NECK SIZES UP TO 18", WHILE THE XL ACCOMMODATES NECK SIZES UP TO 23". HELMET (OPEN AND CLOSED FACE) AND GOGGLES COMPATIBLE!