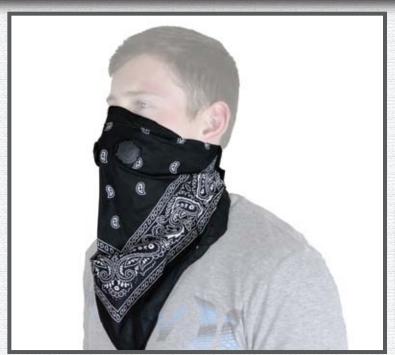

## PRO SERIES BANDANA DUST MASK

AVAILABLE IN RED, BLACK & PINK - #BDMRED, BDMBLK, BDMPNK

## COMFORTABLE FIT

THE PRO SERIES BANDANA DUST MASK HAS A UNIVERSAL AND COMFORTABLE FIT FOR MOST MEN, WOMAN AND CHILDREN. THE UNIVERSAL SIZE ACCOMMODATES NECK SIZES UP TO 20". HELMET (OPEN AND CLOSED FACE) AND GOGGLES COMPATIBLE!