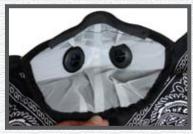

## **CLEAN FLOW FILTRATION SYSTEM & TEK VALVES**

THE PRO SERIES BANDANA DUST MASK PROTECTS YOUR MOUTH AND YOUR NOSE FROM DUST AS YOU HEAD DOWN THE TRAIL. THE SEWN IN INTERIOR FILTER BLOCKS 99.5% OF ALL DUST PARTICULATES, ENSURING DUST-FREE AIR INHALATION AND ENJOYABLE RIDING! THE RIDER DUST MASK ALSO HAS (2) ONE-WAY EXHAUST VALVES WHICH REDUCES LENS FOGGING, RELEASES HEAT, CO<sup>2</sup> AND WATER VAPOR.

## BANDANA MATERIAL - WASHABLE & REUSABLE

MADE FROM BREATHABLE, MOISTURE WICKING MATERIAL THAT KEEPS YOU COOL AND COMFORTABLE. WHEN THE MASK GETS DIRTY, JUST WASH IT! REMOVE THE TEK VALVES FROM THE MASK AND WASH. ALLOW THE MASK TO AIR DRY; NOW YOU'RE READY FOR YOUR NEXT ADVENTURE!