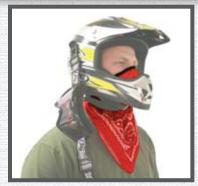

## COMFORTABLE FIT

THE PRO SERIES BANDANA DUST MASK HAS A UNIVERSAL AND COMFORTABLE FIT FOR MOST MEN, WOMAN AND CHILDREN. THE UNIVERSAL SIZE ACCOMMODATES NECK SIZES UP TO 20". HELMET (OPEN AND CLOSED FACE) AND GOGGLES COMPATIBLE!