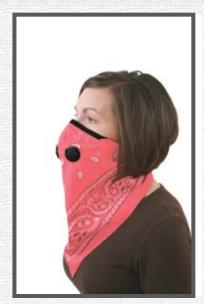

## PRO SERIES BANDANA DUST MASK

AVAILABLE IN RED, BLACK & PINK - #BDMRED, BDMBLK, BDMPNK