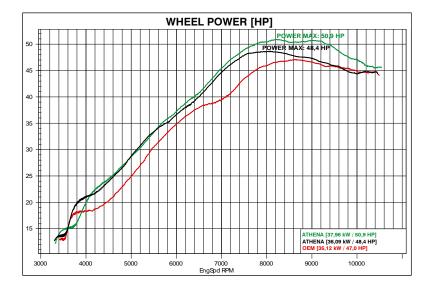

- Aluminum cylinder with galvanic coating;

- **S4F100000170** Forged piston (D. 99,95 mm);

- **P400510160013** Special gasket kit;

|                          | WAIRENA                       | OEIVI                         |
|--------------------------|-------------------------------|-------------------------------|
| CYLINDER BORE            | 100 mm                        | 96 mm                         |
| STROKE                   | 62,1 mm                       | 62,1 mm                       |
| DISPLACEMENT             | 490 cc                        | 450 cc                        |
| <b>COMPRESSION RATIO</b> | 13,0:1                        | 12,2:1                        |
| WHEEL POWER              | 37,96 kW / 50,9 HP / 8200 rpm | 35,12 kW / 47,0 HP / 8300 rpm |

## ATHENA [37,96 kW / 50,9 HP]

Tests made with:

- Complete cylinder kit Athena D. 100 mm;
- Complete Akrapovic exhaust pipe

### ATHENA [36,09 kW / 48,4 HP]

Tests made with:

- Complete cylinder kit Athena D. 100 mm;

# OEM [35,12 kW / 47,0 HP]

- Tests made with stock engine;