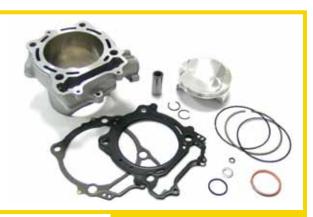

### P400510100016

ATHENA is proud to present its new BIG BORE Cylinder Kit for the RMZ450 I.E. which has been developed thanks to the huge experience of our Athena/GET engineers. The kit includes an Aluminum cylinder with Motor-Nicksil coating, Forged Piston kit and all necessary Gaskets. The kit is a bolt-on kit and does NOT need any crankcase working nor any Add-on Engine Control Unit. The Cylinder, manufactured according to ATHENA's highest quality standards, has re-designed water jackets to guaranty an optimal cooling capacity. The Forged Piston kit has been especially developed to gain OEM reliability and avoid any vibration due to unbalancing. Thanks to the displacement increment, the cylinder kit gives more power all along the RPM range, without any flexion at any RPM level. To improve the power in the top-end RPM range, we recommend to use an aftermarket exhaust system.

- Aluminum cylinder with galvanic coating;

- **S4F100000170** Forged piston (D. 99,95 mm);

- **P400510160013** Special gasket kit;

|                          | WAIRENA                       | OEIVI                         |
|--------------------------|-------------------------------|-------------------------------|
| CYLINDER BORE            | 100 mm                        | 96 mm                         |
| STROKE                   | 62,1 mm                       | 62,1 mm                       |
| DISPLACEMENT             | 490 cc                        | 450 cc                        |
| <b>COMPRESSION RATIO</b> | 13,0:1                        | 12,2:1                        |
| WHEEL POWER              | 37,96 kW / 50,9 HP / 8200 rpm | 35,12 kW / 47,0 HP / 8300 rpm |